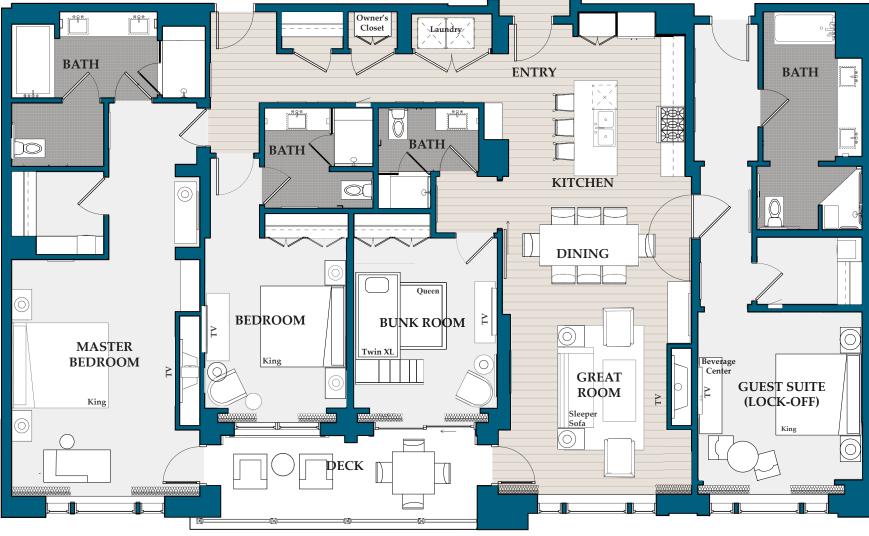

2,752 sq. ft. / Bedrooms: 4 / Bathrooms: 4 / Lock-off / Level 2

2,460 sq. ft. / Bedrooms: 4 / Bathrooms: 4 / Lock-off / Level 2

2,742 sq. ft. / Bedrooms: 4 / Bathrooms: 4 / Lock-off / Level 2

1,973 sq. ft. / Bedrooms: 3 / Bathrooms: 3 / Lock-off / Level 2