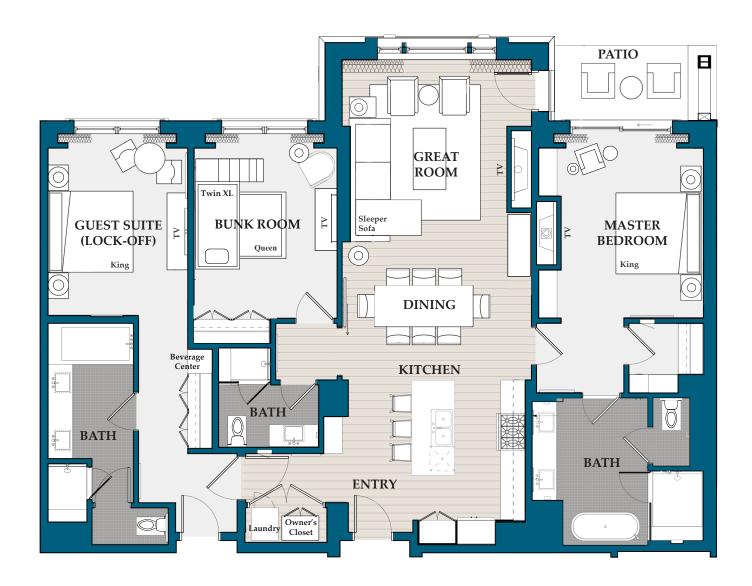

2,712 sq. ft. / Bedrooms: 4 / Bathrooms: 4 / Lock-off / Level 3

1,955 sq. ft. / Bedrooms: 3 / Bathrooms: 3 / Lock-off / Level 3

2,068 sq. ft. / Bedrooms: 3 / Bathrooms: 3 / Lock-off / Level 3

#15

1,985 sq. ft. / Bedrooms: 3 / Bathrooms: 3 / Lock-off / Level 3