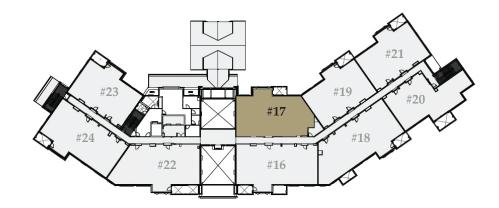

2,478 sq. ft. / Bedrooms: 4 / Bathrooms: 4 / Lock-off / Level 3

1,995 sq. ft. / Bedrooms: 3 / Bathrooms: 3 / Lock-off / Level 3

2,462 sq. ft. / Bedrooms: 4 / Bathrooms: 4 / Lock-off / Level 3

2,437 sq. ft. / Bedrooms: 4 / Bathrooms: 4 / Lock-off / Level 4