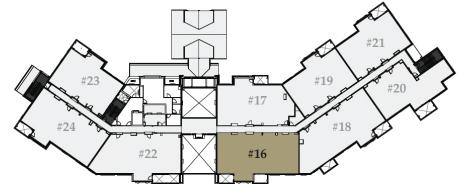

2,712 sq. ft. / Bedrooms: 4 / Bathrooms: 4 / Lock-off / Level 3

1,955 sq. ft. / Bedrooms: 3 / Bathrooms: 3 / Lock-off / Level 3

2,068 sq. ft. / Bedrooms: 3 / Bathrooms: 3 / Lock-off / Level 3

#15

1,985 sq. ft. / Bedrooms: 3 / Bathrooms: 3 / Lock-off / Level 3