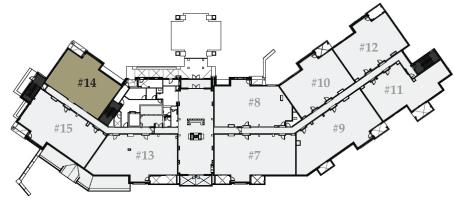

2,712 sq. ft. / Bedrooms: 4 / Bathrooms: 4 / Lock-off / Level 3

1,955 sq. ft. / Bedrooms: 3 / Bathrooms: 3 / Lock-off / Level 3

2,068 sq. ft. / Bedrooms: 3 / Bathrooms: 3 / Lock-off / Level 3

#15

1,985 sq. ft. / Bedrooms: 3 / Bathrooms: 3 / Lock-off / Level 3