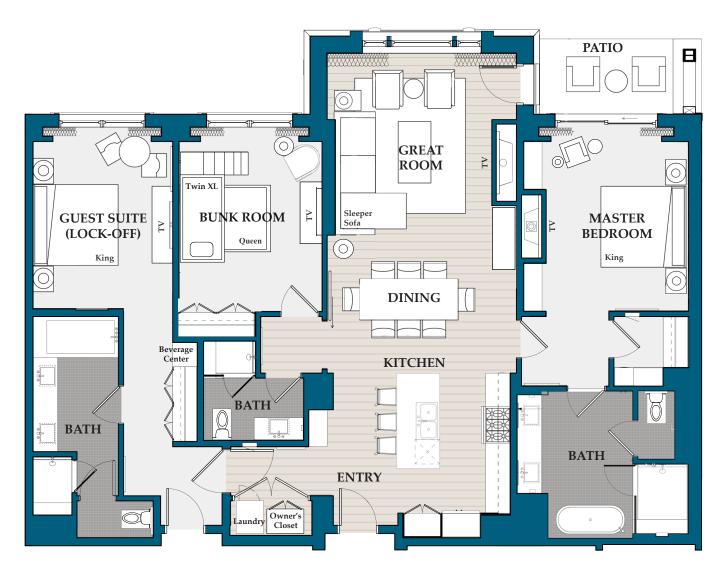

2,068 sq. ft. / Bedrooms: 3 / Bathrooms: 3 / Lock-off / Level 2

1,995 sq. ft. / Bedrooms: 3 / Bathrooms: 3 / Lock-off / Level 2

2,437 sq. ft. / Bedrooms: 4 / Bathrooms: 4 / Lock-off / Level 3

2,229 sq. ft. / Bedrooms: 3 / Bathrooms: 3 / Lock-off / Level 3