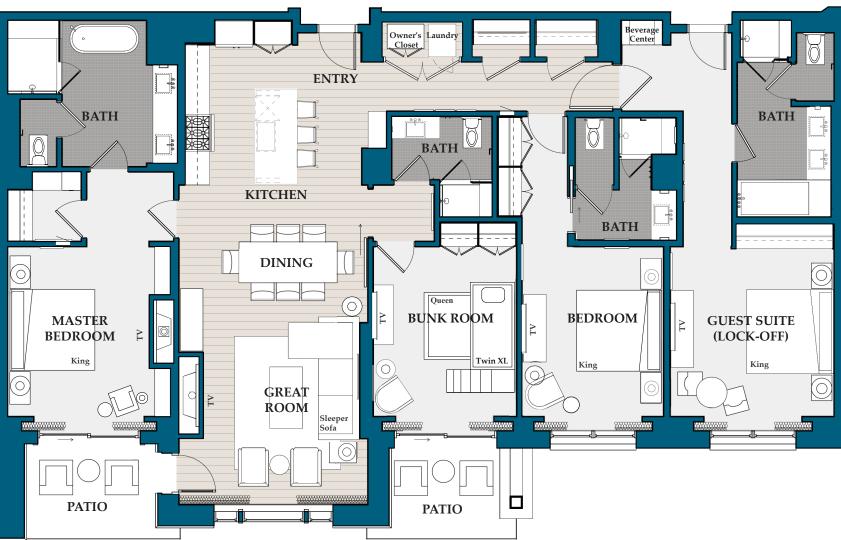

2,068 sq. ft. / Bedrooms: 3 / Bathrooms: 3 / Lock-off / Level 2

1,995 sq. ft. / Bedrooms: 3 / Bathrooms: 3 / Lock-off / Level 2

2,437 sq. ft. / Bedrooms: 4 / Bathrooms: 4 / Lock-off / Level 3

2,229 sq. ft. / Bedrooms: 3 / Bathrooms: 3 / Lock-off / Level 3