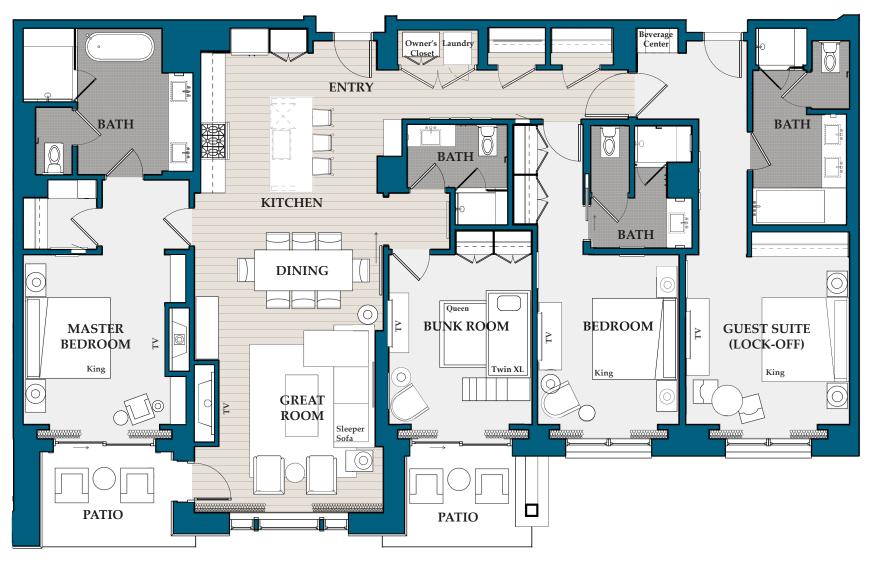

2,712 sq. ft. / Bedrooms: 4 / Bathrooms: 4 / Lock-off / Level 3

1,955 sq. ft. / Bedrooms: 3 / Bathrooms: 3 / Lock-off / Level 3

2,068 sq. ft. / Bedrooms: 3 / Bathrooms: 3 / Lock-off / Level 3

#15

1,985 sq. ft. / Bedrooms: 3 / Bathrooms: 3 / Lock-off / Level 3