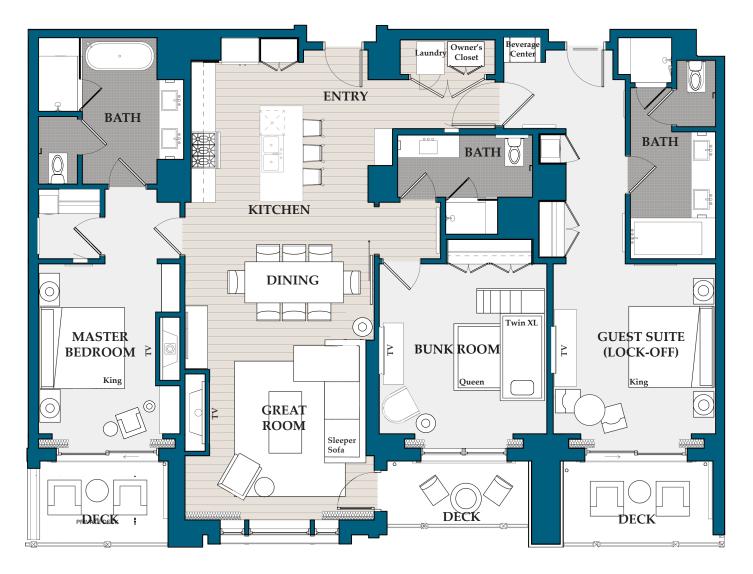

2,068 sq. ft. / Bedrooms: 3 / Bathrooms: 3 / Lock-off / Level 2

1,995 sq. ft. / Bedrooms: 3 / Bathrooms: 3 / Lock-off / Level 2

2,437 sq. ft. / Bedrooms: 4 / Bathrooms: 4 / Lock-off / Level 3

2,229 sq. ft. / Bedrooms: 3 / Bathrooms: 3 / Lock-off / Level 3