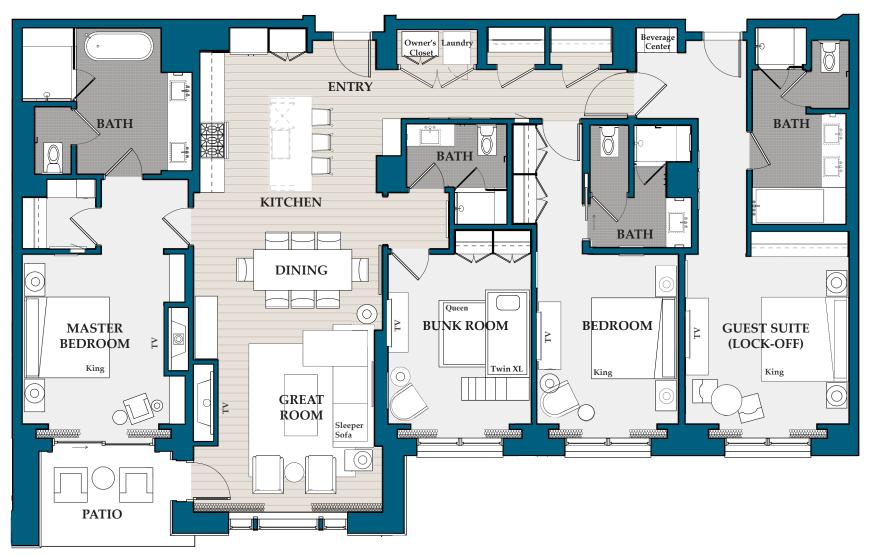

2,712 sq. ft. / Bedrooms: 4 / Bathrooms: 4 / Lock-off / Level 3

1,955 sq. ft. / Bedrooms: 3 / Bathrooms: 3 / Lock-off / Level 3

2,068 sq. ft. / Bedrooms: 3 / Bathrooms: 3 / Lock-off / Level 3

#15

1,985 sq. ft. / Bedrooms: 3 / Bathrooms: 3 / Lock-off / Level 3