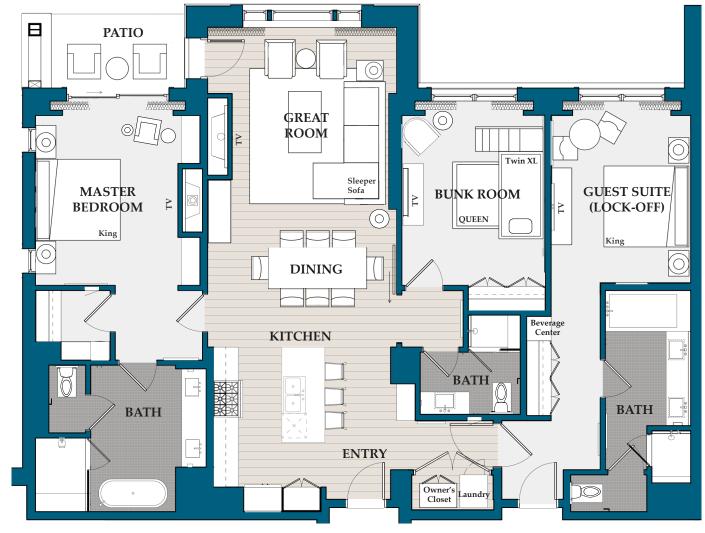

2,752 sq. ft. / Bedrooms: 4 / Bathrooms: 4 / Lock-off / Level 2

2,460 sq. ft. / Bedrooms: 4 / Bathrooms: 4 / Lock-off / Level 2

2,742 sq. ft. / Bedrooms: 4 / Bathrooms: 4 / Lock-off / Level 2

1,973 sq. ft. / Bedrooms: 3 / Bathrooms: 3 / Lock-off / Level 2