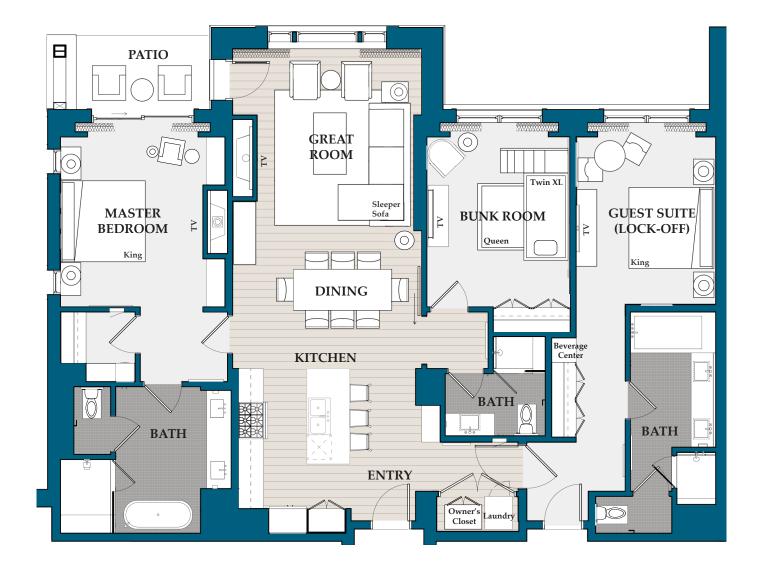

2,712 sq. ft. / Bedrooms: 4 / Bathrooms: 4 / Lock-off / Level 3

1,955 sq. ft. / Bedrooms: 3 / Bathrooms: 3 / Lock-off / Level 3

2,068 sq. ft. / Bedrooms: 3 / Bathrooms: 3 / Lock-off / Level 3

#15

1,985 sq. ft. / Bedrooms: 3 / Bathrooms: 3 / Lock-off / Level 3