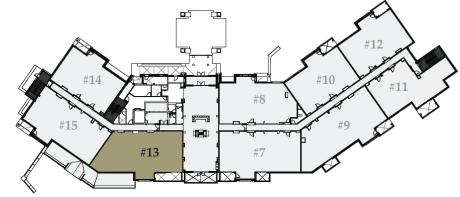

2,712 sq. ft. / Bedrooms: 4 / Bathrooms: 4 / Lock-off / Level 3

1,955 sq. ft. / Bedrooms: 3 / Bathrooms: 3 / Lock-off / Level 3

2,068 sq. ft. / Bedrooms: 3 / Bathrooms: 3 / Lock-off / Level 3

#15

1,985 sq. ft. / Bedrooms: 3 / Bathrooms: 3 / Lock-off / Level 3