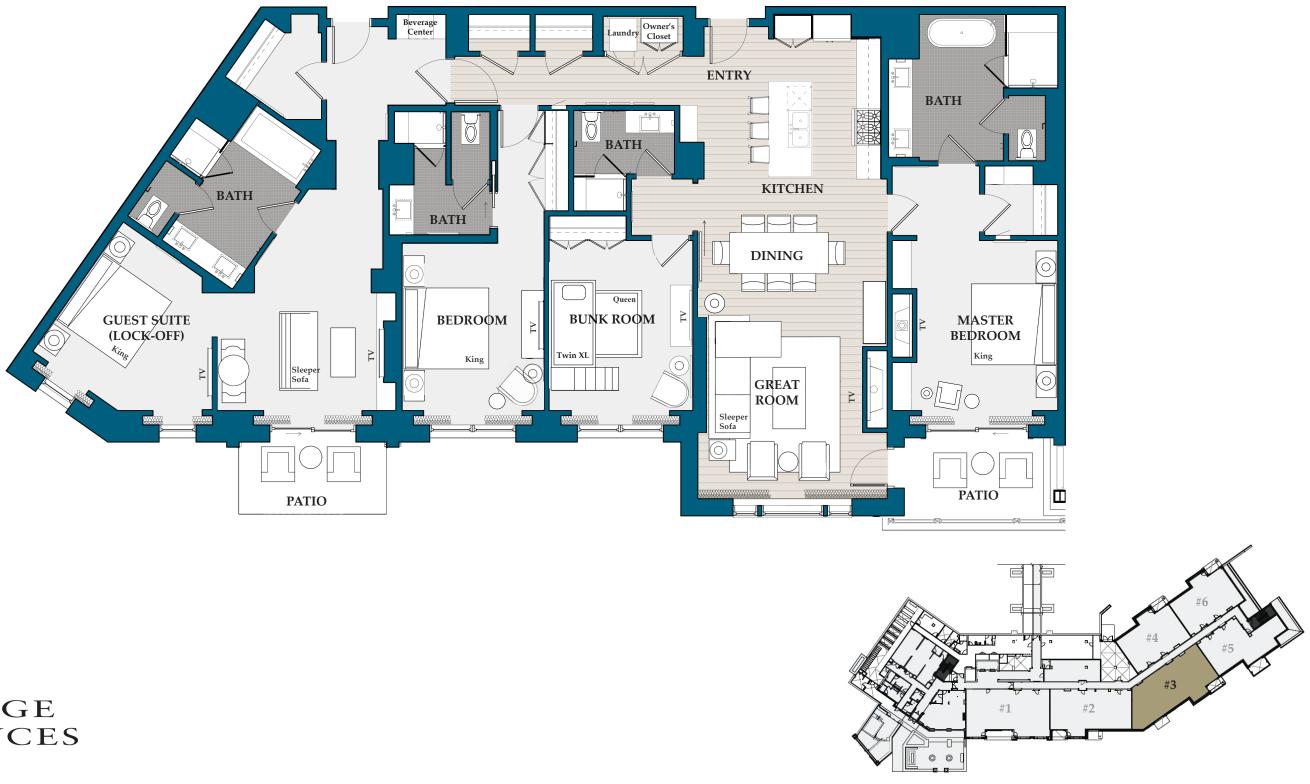

2,712 sq. ft. / Bedrooms: 4 / Bathrooms: 4 / Lock-off / Level 3

1,955 sq. ft. / Bedrooms: 3 / Bathrooms: 3 / Lock-off / Level 3

2,068 sq. ft. / Bedrooms: 3 / Bathrooms: 3 / Lock-off / Level 3

#15

1,985 sq. ft. / Bedrooms: 3 / Bathrooms: 3 / Lock-off / Level 3