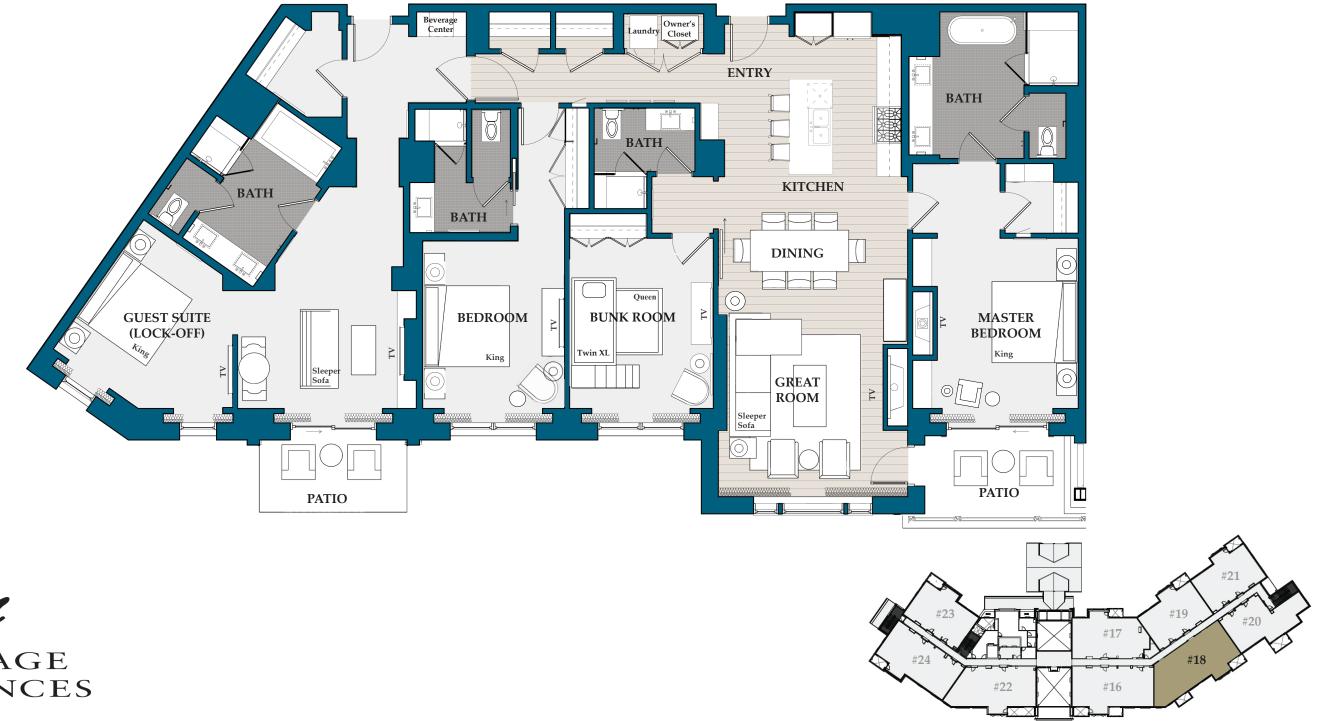

2,478 sq. ft. / Bedrooms: 4 / Bathrooms: 4 / Lock-off / Level 3

1,995 sq. ft. / Bedrooms: 3 / Bathrooms: 3 / Lock-off / Level 3

2,462 sq. ft. / Bedrooms: 4 / Bathrooms: 4 / Lock-off / Level 3

2,437 sq. ft. / Bedrooms: 4 / Bathrooms: 4 / Lock-off / Level 4