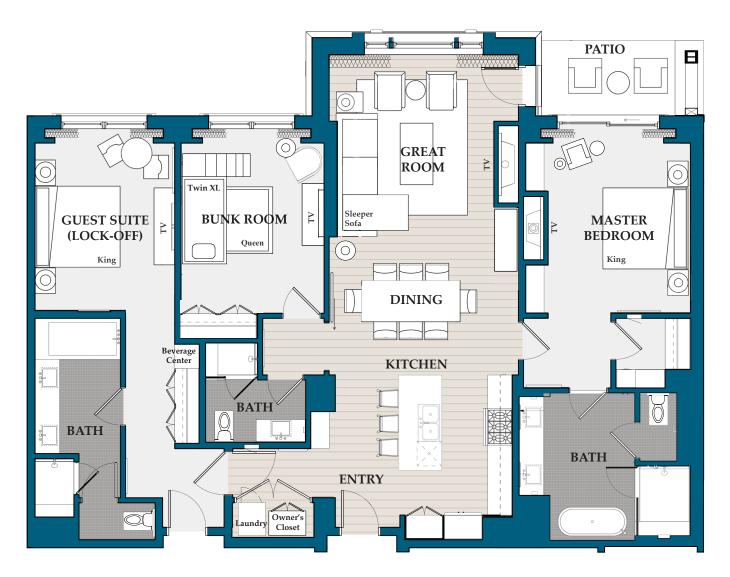

2,068 sq. ft. / Bedrooms: 3 / Bathrooms: 3 / Lock-off / Level 2

1,995 sq. ft. / Bedrooms: 3 / Bathrooms: 3 / Lock-off / Level 2

2,437 sq. ft. / Bedrooms: 4 / Bathrooms: 4 / Lock-off / Level 3

2,229 sq. ft. / Bedrooms: 3 / Bathrooms: 3 / Lock-off / Level 3