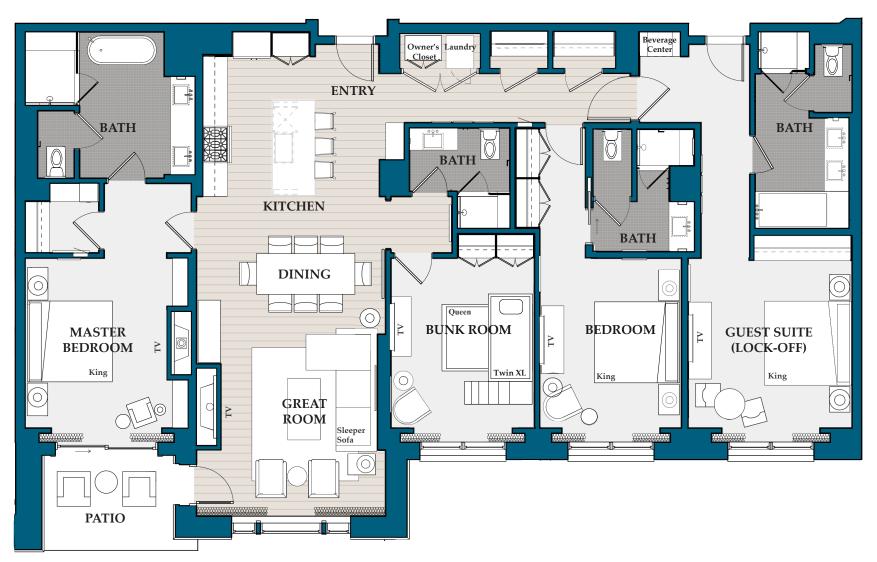

2,752 sq. ft. / Bedrooms: 4 / Bathrooms: 4 / Lock-off / Level 2

2,460 sq. ft. / Bedrooms: 4 / Bathrooms: 4 / Lock-off / Level 2

2,742 sq. ft. / Bedrooms: 4 / Bathrooms: 4 / Lock-off / Level 2

1,973 sq. ft. / Bedrooms: 3 / Bathrooms: 3 / Lock-off / Level 2