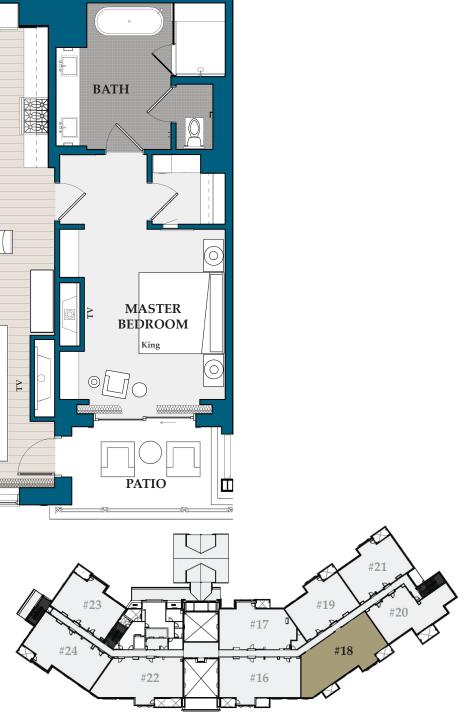

2,712 sq. ft. / Bedrooms: 4 / Bathrooms: 4 / Lock-off / Level 3

1,955 sq. ft. / Bedrooms: 3 / Bathrooms: 3 / Lock-off / Level 3

2,068 sq. ft. / Bedrooms: 3 / Bathrooms: 3 / Lock-off / Level 3

#15

1,985 sq. ft. / Bedrooms: 3 / Bathrooms: 3 / Lock-off / Level 3