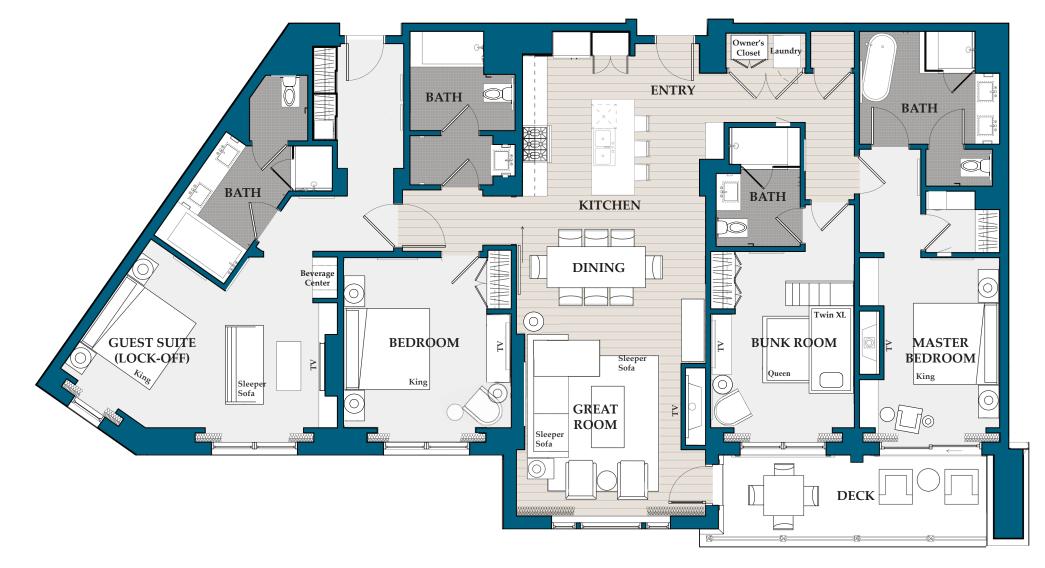

2,478 sq. ft. / Bedrooms: 4 / Bathrooms: 4 / Lock-off / Level 3

1,995 sq. ft. / Bedrooms: 3 / Bathrooms: 3 / Lock-off / Level 3

2,462 sq. ft. / Bedrooms: 4 / Bathrooms: 4 / Lock-off / Level 3

2,437 sq. ft. / Bedrooms: 4 / Bathrooms: 4 / Lock-off / Level 4