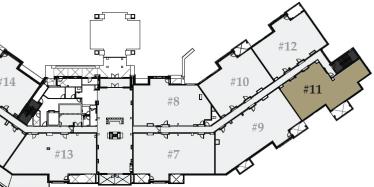

2,712 sq. ft. / Bedrooms: 4 / Bathrooms: 4 / Lock-off / Level 3

1,955 sq. ft. / Bedrooms: 3 / Bathrooms: 3 / Lock-off / Level 3

2,068 sq. ft. / Bedrooms: 3 / Bathrooms: 3 / Lock-off / Level 3

#15

1,985 sq. ft. / Bedrooms: 3 / Bathrooms: 3 / Lock-off / Level 3