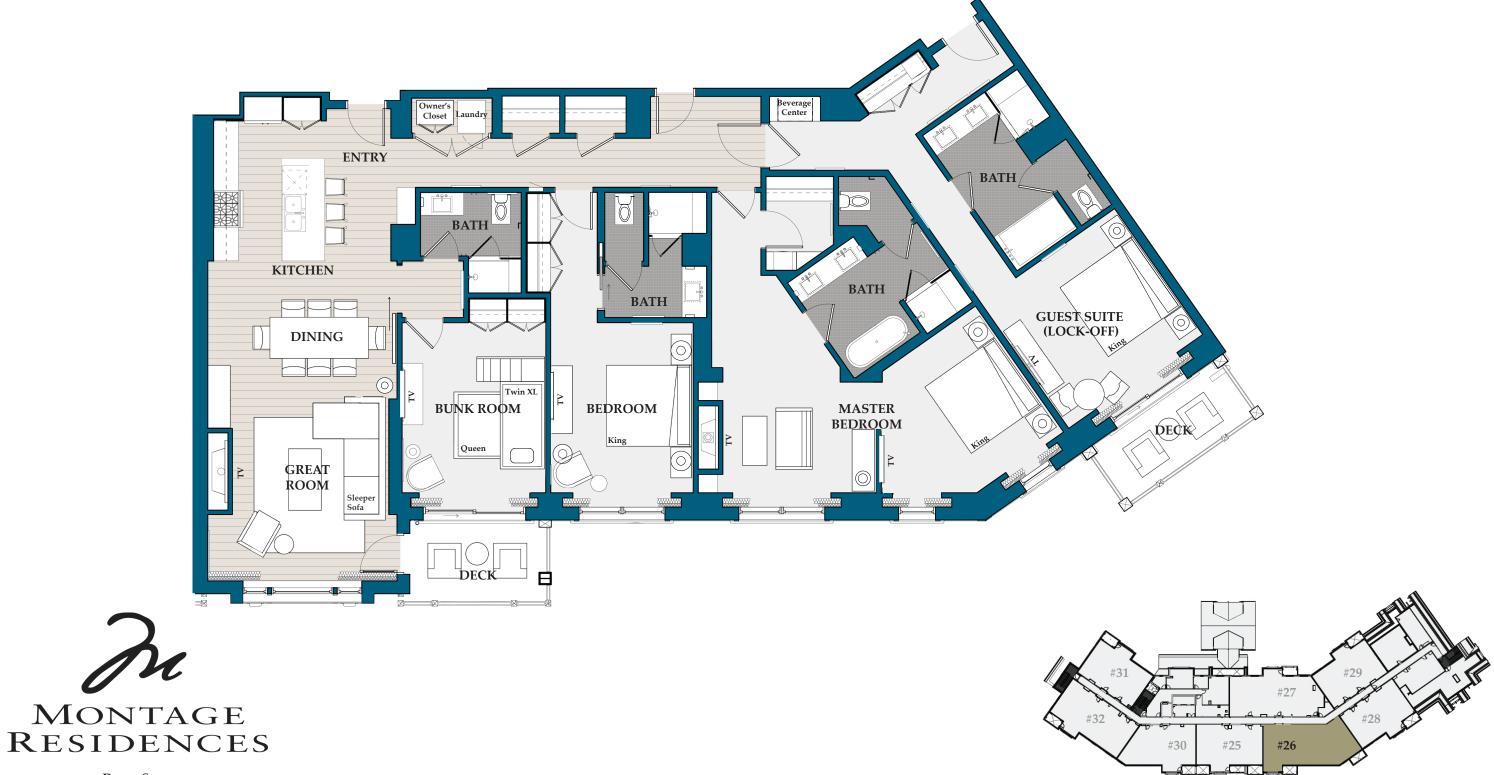

2,068 sq. ft. / Bedrooms: 3 / Bathrooms: 3 / Lock-off / Level 2

1,995 sq. ft. / Bedrooms: 3 / Bathrooms: 3 / Lock-off / Level 2

2,437 sq. ft. / Bedrooms: 4 / Bathrooms: 4 / Lock-off / Level 3

2,229 sq. ft. / Bedrooms: 3 / Bathrooms: 3 / Lock-off / Level 3