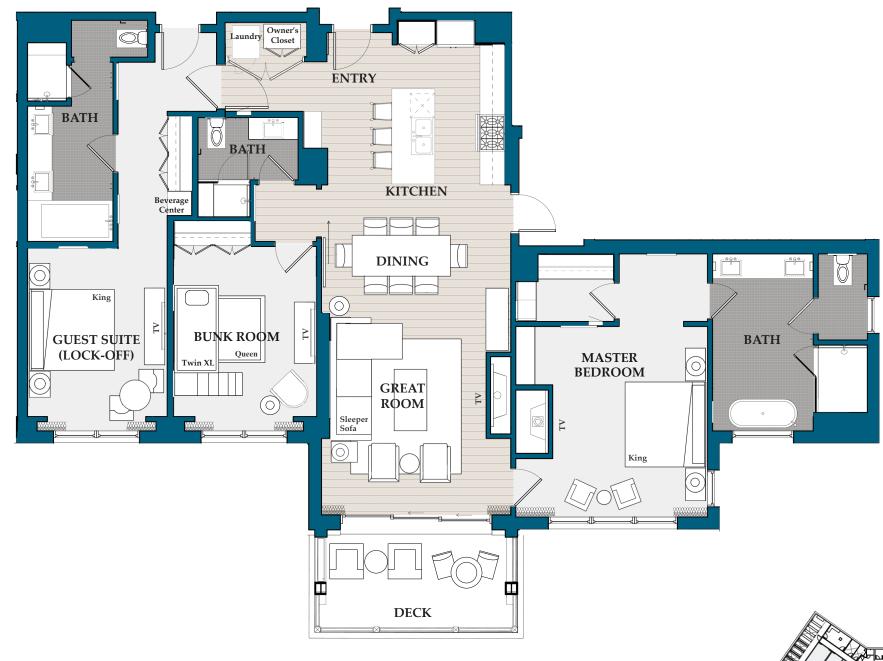

2,752 sq. ft. / Bedrooms: 4 / Bathrooms: 4 / Lock-off / Level 2

2,460 sq. ft. / Bedrooms: 4 / Bathrooms: 4 / Lock-off / Level 2

2,742 sq. ft. / Bedrooms: 4 / Bathrooms: 4 / Lock-off / Level 2

1,973 sq. ft. / Bedrooms: 3 / Bathrooms: 3 / Lock-off / Level 2

2,068 sq. ft. / Bedrooms: 3 / Bathrooms: 3 / Lock-off / Level 2

1,995 sq. ft. / Bedrooms: 3 / Bathrooms: 3 / Lock-off / Level 2

2,437 sq. ft. / Bedrooms: 4 / Bathrooms: 4 / Lock-off / Level 3

2,229 sq. ft. / Bedrooms: 3 / Bathrooms: 3 / Lock-off / Level 3