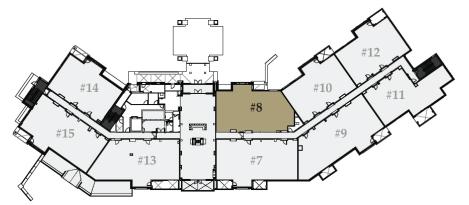

2,068 sq. ft. / Bedrooms: 3 / Bathrooms: 3 / Lock-off / Level 2

1,995 sq. ft. / Bedrooms: 3 / Bathrooms: 3 / Lock-off / Level 2

2,437 sq. ft. / Bedrooms: 4 / Bathrooms: 4 / Lock-off / Level 3

2,229 sq. ft. / Bedrooms: 3 / Bathrooms: 3 / Lock-off / Level 3