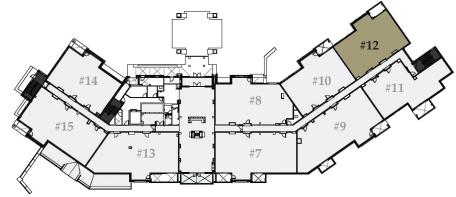

2,478 sq. ft. / Bedrooms: 4 / Bathrooms: 4 / Lock-off / Level 3

1,995 sq. ft. / Bedrooms: 3 / Bathrooms: 3 / Lock-off / Level 3

2,462 sq. ft. / Bedrooms: 4 / Bathrooms: 4 / Lock-off / Level 3

2,437 sq. ft. / Bedrooms: 4 / Bathrooms: 4 / Lock-off / Level 4