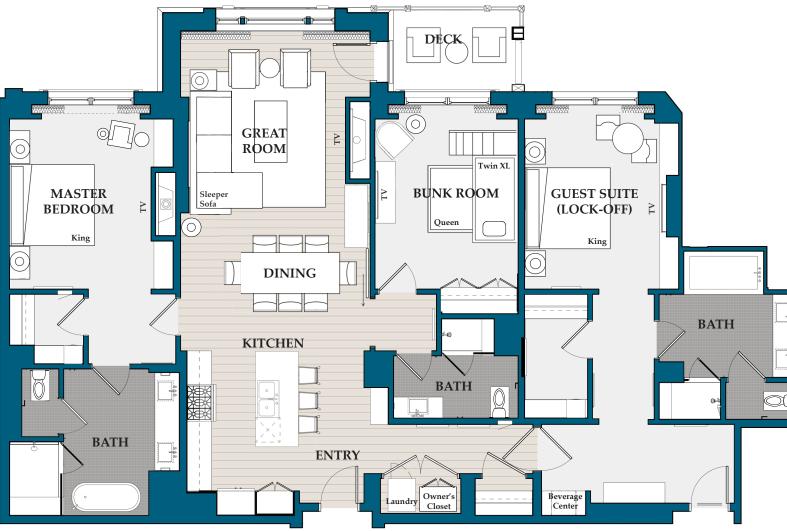

2,478 sq. ft. / Bedrooms: 4 / Bathrooms: 4 / Lock-off / Level 3

1,995 sq. ft. / Bedrooms: 3 / Bathrooms: 3 / Lock-off / Level 3

2,462 sq. ft. / Bedrooms: 4 / Bathrooms: 4 / Lock-off / Level 3

2,437 sq. ft. / Bedrooms: 4 / Bathrooms: 4 / Lock-off / Level 4