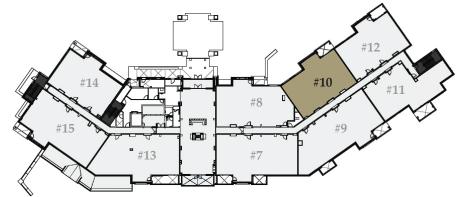

2,068 sq. ft. / Bedrooms: 3 / Bathrooms: 3 / Lock-off / Level 2

1,995 sq. ft. / Bedrooms: 3 / Bathrooms: 3 / Lock-off / Level 2

2,437 sq. ft. / Bedrooms: 4 / Bathrooms: 4 / Lock-off / Level 3

2,229 sq. ft. / Bedrooms: 3 / Bathrooms: 3 / Lock-off / Level 3