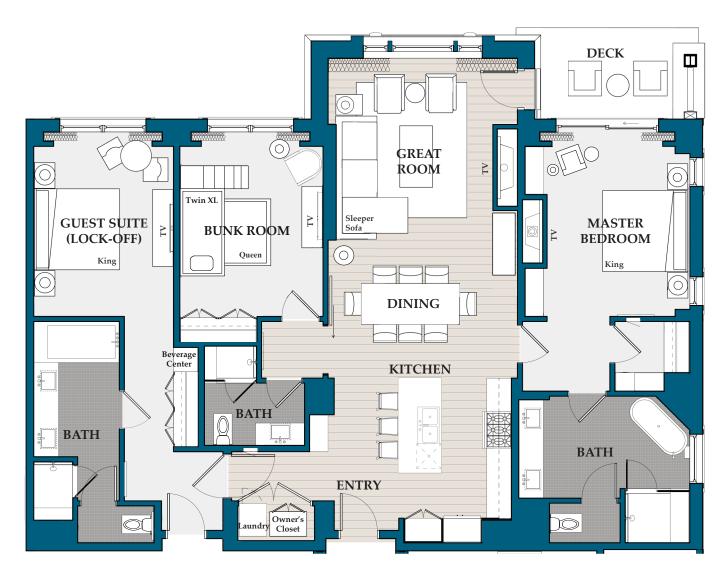

2,712 sq. ft. / Bedrooms: 4 / Bathrooms: 4 / Lock-off / Level 3

1,955 sq. ft. / Bedrooms: 3 / Bathrooms: 3 / Lock-off / Level 3

2,068 sq. ft. / Bedrooms: 3 / Bathrooms: 3 / Lock-off / Level 3

#15

1,985 sq. ft. / Bedrooms: 3 / Bathrooms: 3 / Lock-off / Level 3