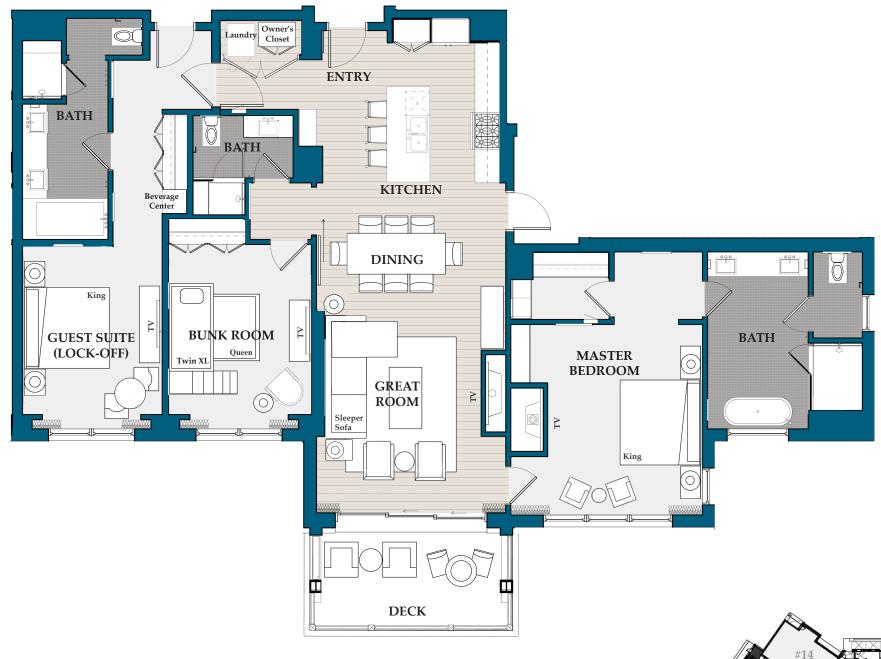

2,068 sq. ft. / Bedrooms: 3 / Bathrooms: 3 / Lock-off / Level 2

1,995 sq. ft. / Bedrooms: 3 / Bathrooms: 3 / Lock-off / Level 2

2,437 sq. ft. / Bedrooms: 4 / Bathrooms: 4 / Lock-off / Level 3

2,229 sq. ft. / Bedrooms: 3 / Bathrooms: 3 / Lock-off / Level 3