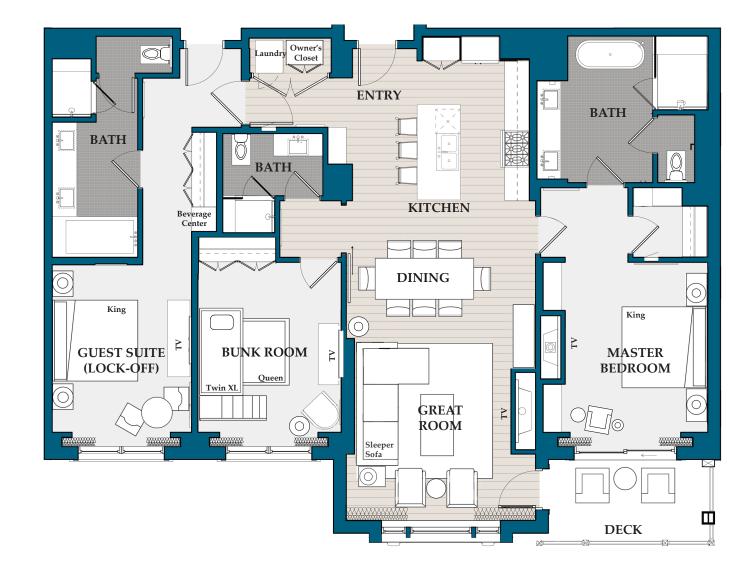

2,752 sq. ft. / Bedrooms: 4 / Bathrooms: 4 / Lock-off / Level 2

2,460 sq. ft. / Bedrooms: 4 / Bathrooms: 4 / Lock-off / Level 2

2,742 sq. ft. / Bedrooms: 4 / Bathrooms: 4 / Lock-off / Level 2

1,973 sq. ft. / Bedrooms: 3 / Bathrooms: 3 / Lock-off / Level 2

2,068 sq. ft. / Bedrooms: 3 / Bathrooms: 3 / Lock-off / Level 2

1,995 sq. ft. / Bedrooms: 3 / Bathrooms: 3 / Lock-off / Level 2

2,437 sq. ft. / Bedrooms: 4 / Bathrooms: 4 / Lock-off / Level 3

2,229 sq. ft. / Bedrooms: 3 / Bathrooms: 3 / Lock-off / Level 3

2,712 sq. ft. / Bedrooms: 4 / Bathrooms: 4 / Lock-off / Level 3

1,955 sq. ft. / Bedrooms: 3 / Bathrooms: 3 / Lock-off / Level 3

2,068 sq. ft. / Bedrooms: 3 / Bathrooms: 3 / Lock-off / Level 3

#15

1,985 sq. ft. / Bedrooms: 3 / Bathrooms: 3 / Lock-off / Level 3

2,478 sq. ft. / Bedrooms: 4 / Bathrooms: 4 / Lock-off / Level 3

1,995 sq. ft. / Bedrooms: 3 / Bathrooms: 3 / Lock-off / Level 3

2,462 sq. ft. / Bedrooms: 4 / Bathrooms: 4 / Lock-off / Level 3

2,437 sq. ft. / Bedrooms: 4 / Bathrooms: 4 / Lock-off / Level 4