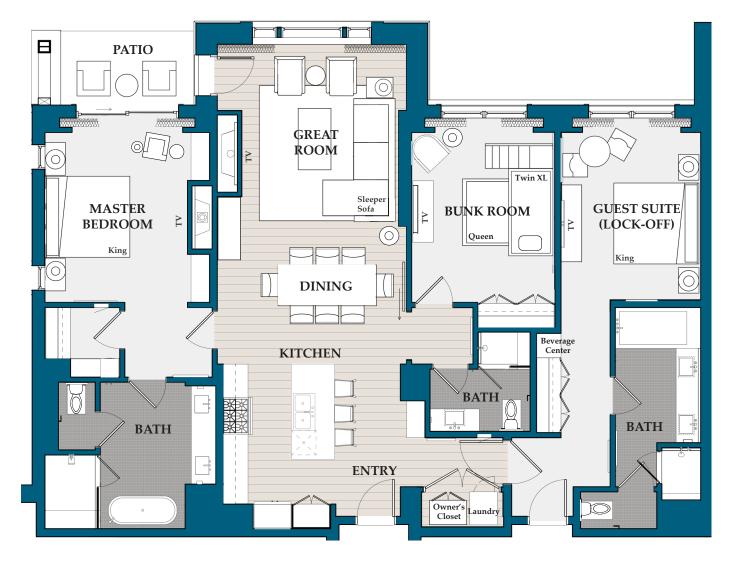

2,712 sq. ft. / Bedrooms: 4 / Bathrooms: 4 / Lock-off / Level 3

1,955 sq. ft. / Bedrooms: 3 / Bathrooms: 3 / Lock-off / Level 3

2,068 sq. ft. / Bedrooms: 3 / Bathrooms: 3 / Lock-off / Level 3

#15

1,985 sq. ft. / Bedrooms: 3 / Bathrooms: 3 / Lock-off / Level 3