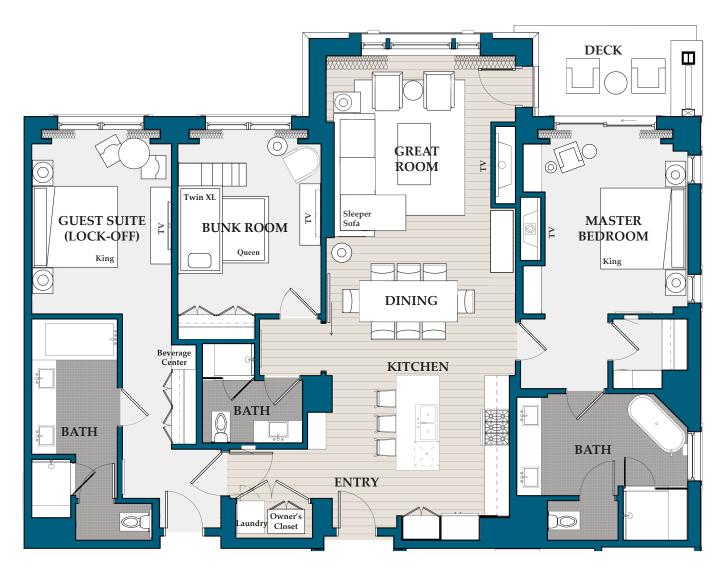

2,712 sq. ft. / Bedrooms: 4 / Bathrooms: 4 / Lock-off / Level 3

1,955 sq. ft. / Bedrooms: 3 / Bathrooms: 3 / Lock-off / Level 3

2,068 sq. ft. / Bedrooms: 3 / Bathrooms: 3 / Lock-off / Level 3

#15

1,985 sq. ft. / Bedrooms: 3 / Bathrooms: 3 / Lock-off / Level 3