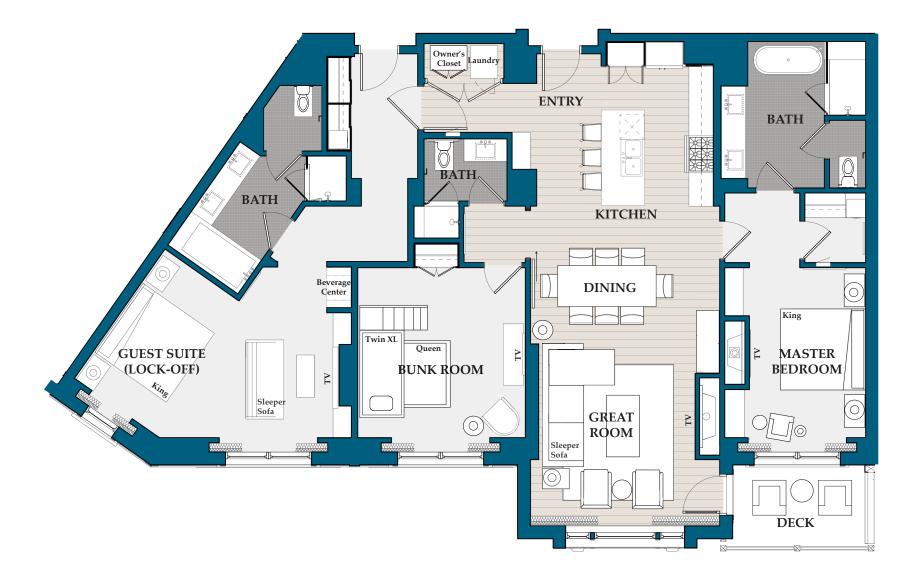

2,712 sq. ft. / Bedrooms: 4 / Bathrooms: 4 / Lock-off / Level 3

1,955 sq. ft. / Bedrooms: 3 / Bathrooms: 3 / Lock-off / Level 3

2,068 sq. ft. / Bedrooms: 3 / Bathrooms: 3 / Lock-off / Level 3

#15

1,985 sq. ft. / Bedrooms: 3 / Bathrooms: 3 / Lock-off / Level 3