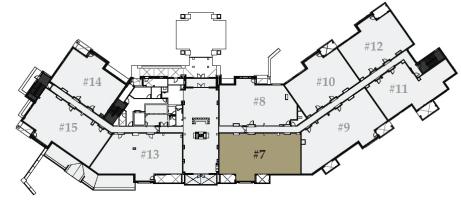

2,752 sq. ft. / Bedrooms: 4 / Bathrooms: 4 / Lock-off / Level 2

2,460 sq. ft. / Bedrooms: 4 / Bathrooms: 4 / Lock-off / Level 2

2,742 sq. ft. / Bedrooms: 4 / Bathrooms: 4 / Lock-off / Level 2

1,973 sq. ft. / Bedrooms: 3 / Bathrooms: 3 / Lock-off / Level 2