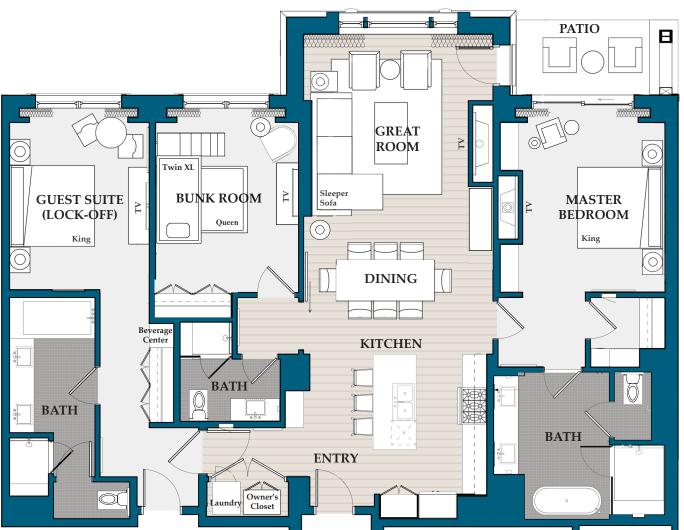

2,712 sq. ft. / Bedrooms: 4 / Bathrooms: 4 / Lock-off / Level 3

1,955 sq. ft. / Bedrooms: 3 / Bathrooms: 3 / Lock-off / Level 3

2,068 sq. ft. / Bedrooms: 3 / Bathrooms: 3 / Lock-off / Level 3

#15

1,985 sq. ft. / Bedrooms: 3 / Bathrooms: 3 / Lock-off / Level 3