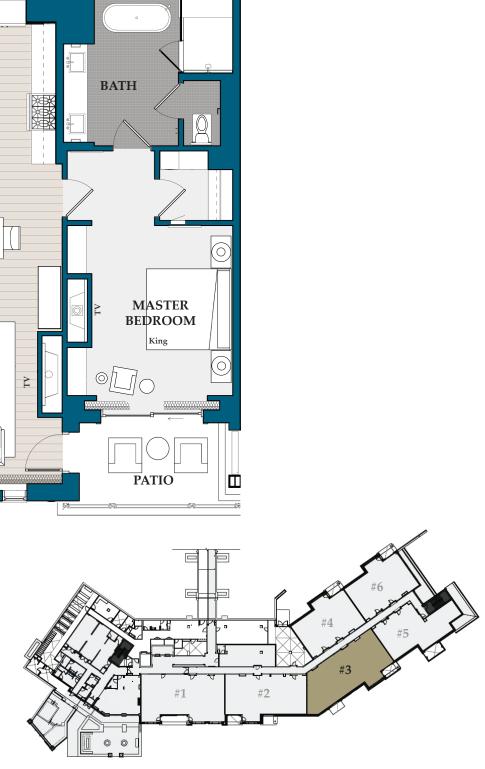

2,712 sq. ft. / Bedrooms: 4 / Bathrooms: 4 / Lock-off / Level 3

1,955 sq. ft. / Bedrooms: 3 / Bathrooms: 3 / Lock-off / Level 3

2,068 sq. ft. / Bedrooms: 3 / Bathrooms: 3 / Lock-off / Level 3

#15

1,985 sq. ft. / Bedrooms: 3 / Bathrooms: 3 / Lock-off / Level 3