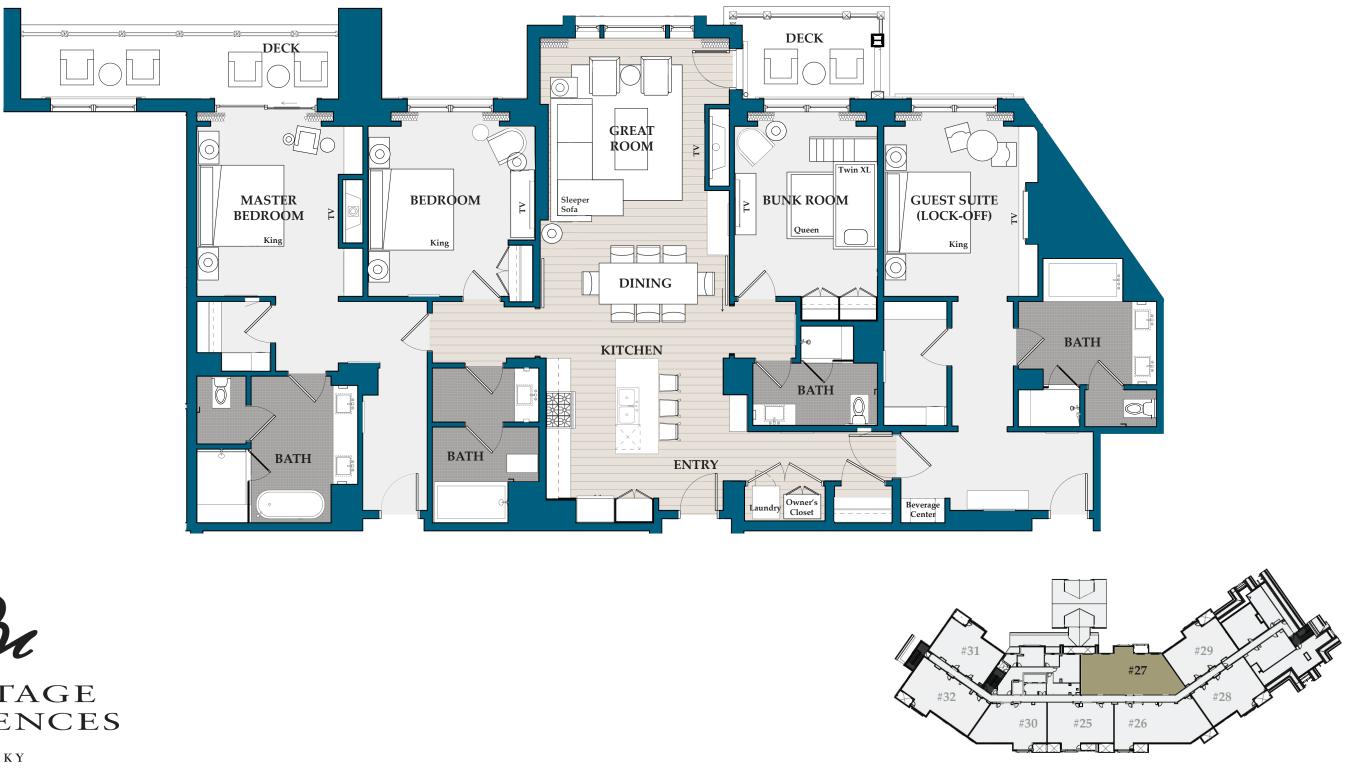

2,752 sq. ft. / Bedrooms: 4 / Bathrooms: 4 / Lock-off / Level 2

2,460 sq. ft. / Bedrooms: 4 / Bathrooms: 4 / Lock-off / Level 2

2,742 sq. ft. / Bedrooms: 4 / Bathrooms: 4 / Lock-off / Level 2

1,973 sq. ft. / Bedrooms: 3 / Bathrooms: 3 / Lock-off / Level 2

2,068 sq. ft. / Bedrooms: 3 / Bathrooms: 3 / Lock-off / Level 2

1,995 sq. ft. / Bedrooms: 3 / Bathrooms: 3 / Lock-off / Level 2

2,437 sq. ft. / Bedrooms: 4 / Bathrooms: 4 / Lock-off / Level 3

2,229 sq. ft. / Bedrooms: 3 / Bathrooms: 3 / Lock-off / Level 3

2,712 sq. ft. / Bedrooms: 4 / Bathrooms: 4 / Lock-off / Level 3

1,955 sq. ft. / Bedrooms: 3 / Bathrooms: 3 / Lock-off / Level 3

2,068 sq. ft. / Bedrooms: 3 / Bathrooms: 3 / Lock-off / Level 3

#15

1,985 sq. ft. / Bedrooms: 3 / Bathrooms: 3 / Lock-off / Level 3

2,478 sq. ft. / Bedrooms: 4 / Bathrooms: 4 / Lock-off / Level 3

1,995 sq. ft. / Bedrooms: 3 / Bathrooms: 3 / Lock-off / Level 3

2,462 sq. ft. / Bedrooms: 4 / Bathrooms: 4 / Lock-off / Level 3

2,437 sq. ft. / Bedrooms: 4 / Bathrooms: 4 / Lock-off / Level 4