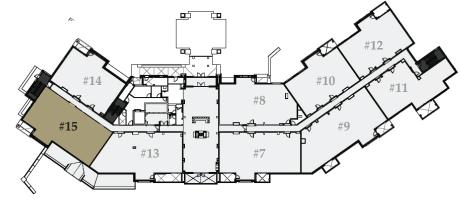

2,712 sq. ft. / Bedrooms: 4 / Bathrooms: 4 / Lock-off / Level 3

1,955 sq. ft. / Bedrooms: 3 / Bathrooms: 3 / Lock-off / Level 3

2,068 sq. ft. / Bedrooms: 3 / Bathrooms: 3 / Lock-off / Level 3

#15

1,985 sq. ft. / Bedrooms: 3 / Bathrooms: 3 / Lock-off / Level 3