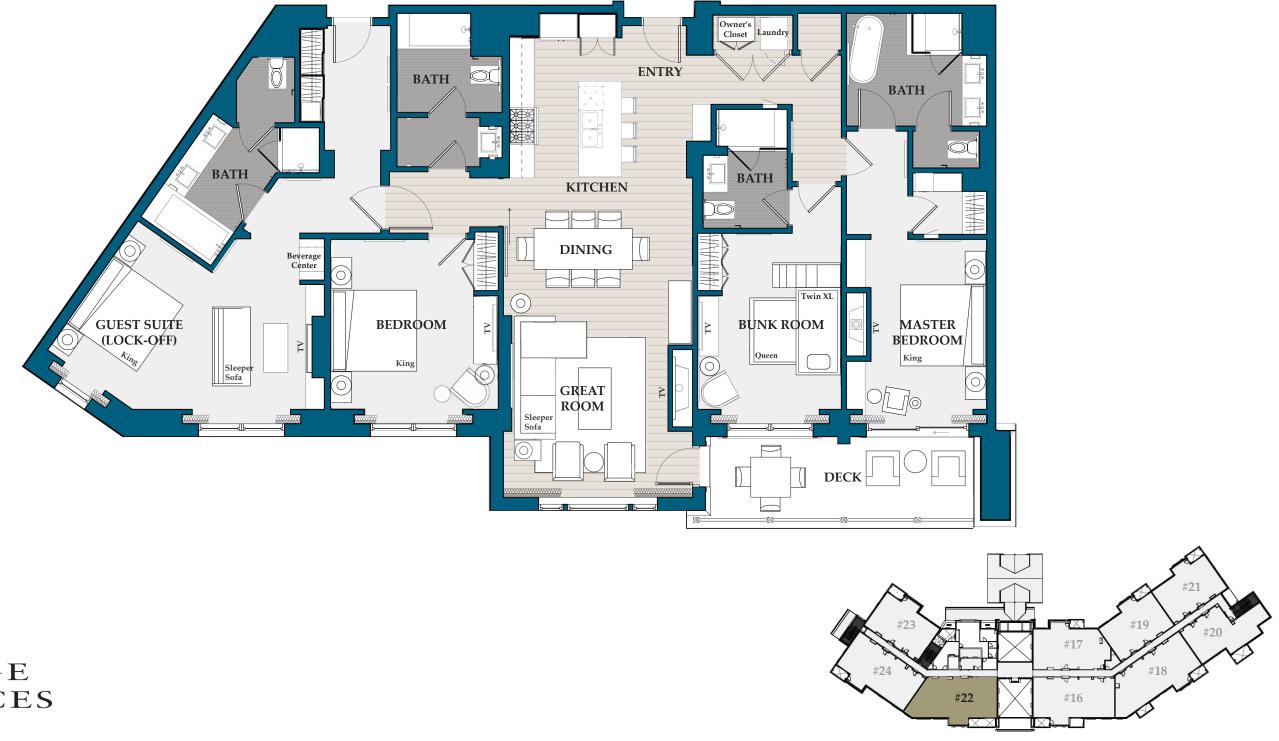

2,712 sq. ft. / Bedrooms: 4 / Bathrooms: 4 / Lock-off / Level 3

1,955 sq. ft. / Bedrooms: 3 / Bathrooms: 3 / Lock-off / Level 3

2,068 sq. ft. / Bedrooms: 3 / Bathrooms: 3 / Lock-off / Level 3

#15

1,985 sq. ft. / Bedrooms: 3 / Bathrooms: 3 / Lock-off / Level 3