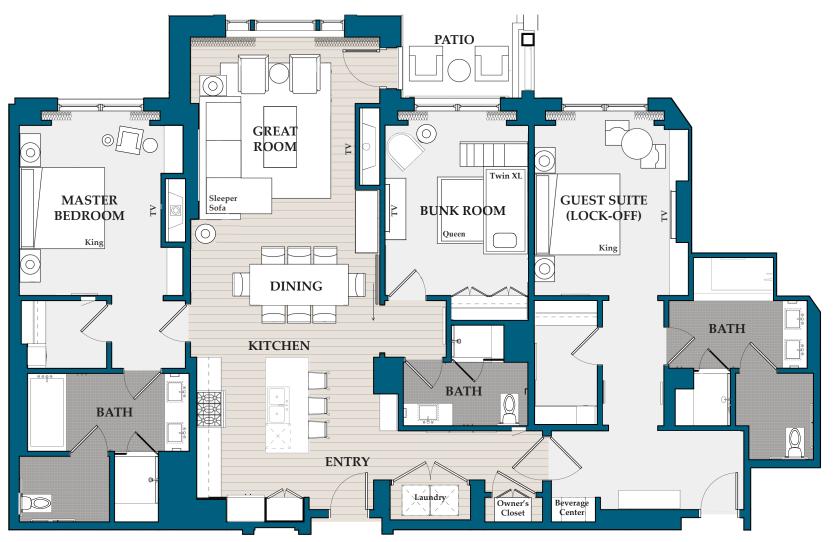

2,752 sq. ft. / Bedrooms: 4 / Bathrooms: 4 / Lock-off / Level 2

2,460 sq. ft. / Bedrooms: 4 / Bathrooms: 4 / Lock-off / Level 2

2,742 sq. ft. / Bedrooms: 4 / Bathrooms: 4 / Lock-off / Level 2

1,973 sq. ft. / Bedrooms: 3 / Bathrooms: 3 / Lock-off / Level 2