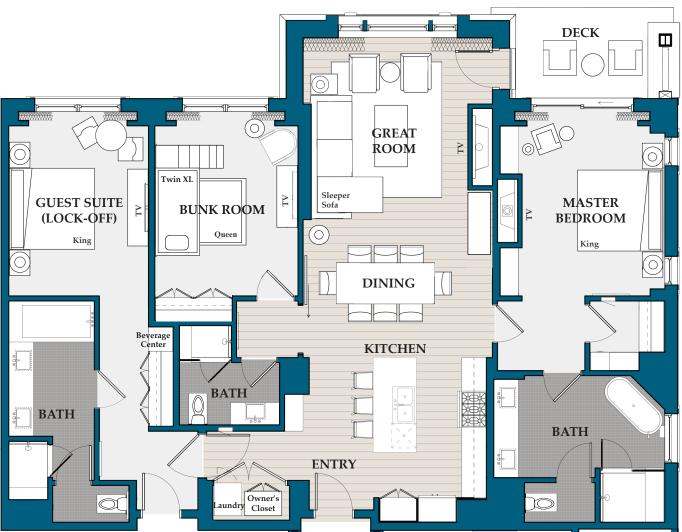

2,752 sq. ft. / Bedrooms: 4 / Bathrooms: 4 / Lock-off / Level 2

2,460 sq. ft. / Bedrooms: 4 / Bathrooms: 4 / Lock-off / Level 2

2,742 sq. ft. / Bedrooms: 4 / Bathrooms: 4 / Lock-off / Level 2

1,973 sq. ft. / Bedrooms: 3 / Bathrooms: 3 / Lock-off / Level 2

2,068 sq. ft. / Bedrooms: 3 / Bathrooms: 3 / Lock-off / Level 2

1,995 sq. ft. / Bedrooms: 3 / Bathrooms: 3 / Lock-off / Level 2

2,437 sq. ft. / Bedrooms: 4 / Bathrooms: 4 / Lock-off / Level 3

2,229 sq. ft. / Bedrooms: 3 / Bathrooms: 3 / Lock-off / Level 3