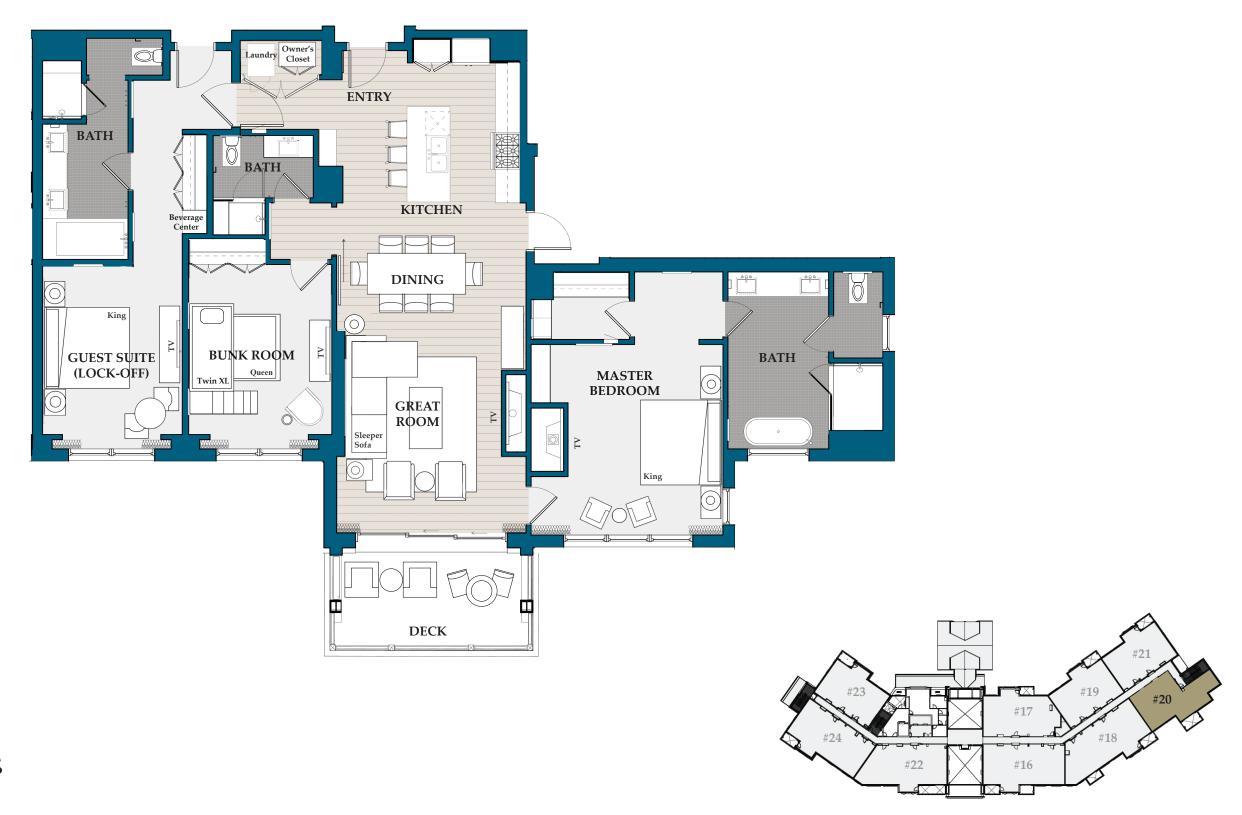

2,478 sq. ft. / Bedrooms: 4 / Bathrooms: 4 / Lock-off / Level 3

1,995 sq. ft. / Bedrooms: 3 / Bathrooms: 3 / Lock-off / Level 3

2,462 sq. ft. / Bedrooms: 4 / Bathrooms: 4 / Lock-off / Level 3

2,437 sq. ft. / Bedrooms: 4 / Bathrooms: 4 / Lock-off / Level 4