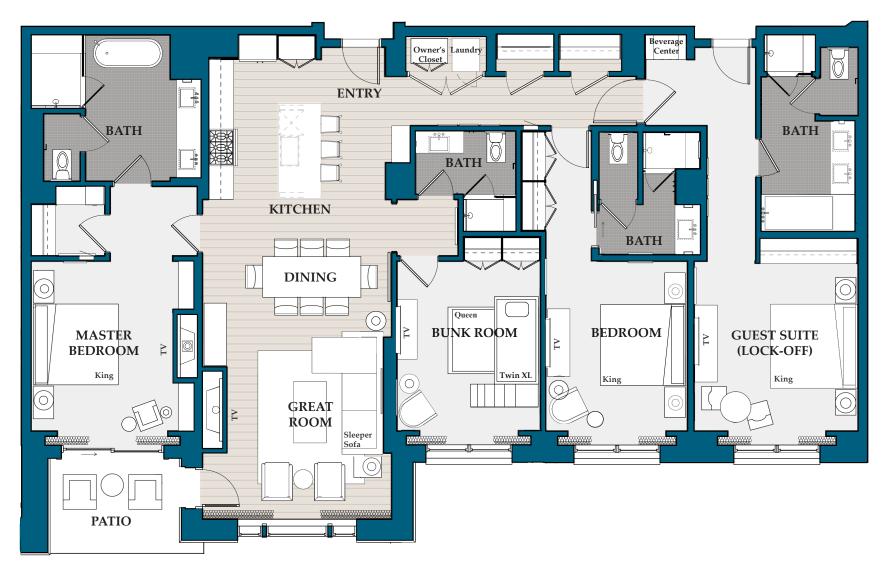

2,712 sq. ft. / Bedrooms: 4 / Bathrooms: 4 / Lock-off / Level 3

1,955 sq. ft. / Bedrooms: 3 / Bathrooms: 3 / Lock-off / Level 3

2,068 sq. ft. / Bedrooms: 3 / Bathrooms: 3 / Lock-off / Level 3

#15

1,985 sq. ft. / Bedrooms: 3 / Bathrooms: 3 / Lock-off / Level 3