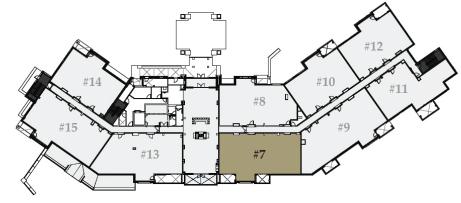

2,712 sq. ft. / Bedrooms: 4 / Bathrooms: 4 / Lock-off / Level 3

2,478 sq. ft. / Bedrooms: 4 / Bathrooms: 4 / Lock-off / Level 3

2,462 sq. ft. / Bedrooms: 4 / Bathrooms: 4 / Lock-off / Level 3

2,437 sq. ft. / Bedrooms: 4 / Bathrooms: 4 / Lock-off / Level 4