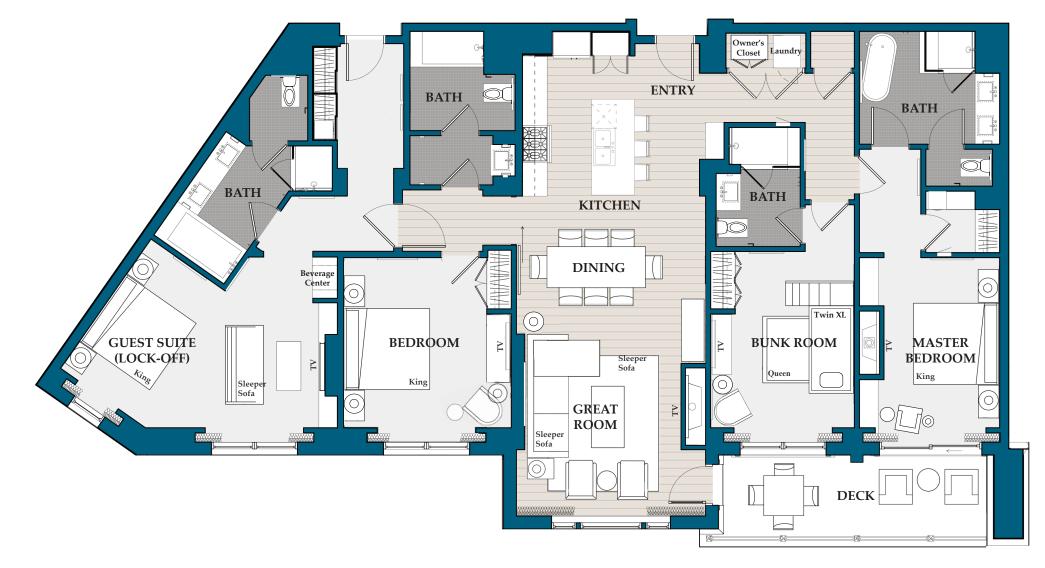

2,752 sq. ft. / Bedrooms: 4 / Bathrooms: 4 / Lock-off / Level 2

2,460 sq. ft. / Bedrooms: 4 / Bathrooms: 4 / Lock-off / Level 2

2,742 sq. ft. / Bedrooms: 4 / Bathrooms: 4 / Lock-off / Level 2

2,437 sq. ft. / Bedrooms: 4 / Bathrooms: 4 / Lock-off / Level 3