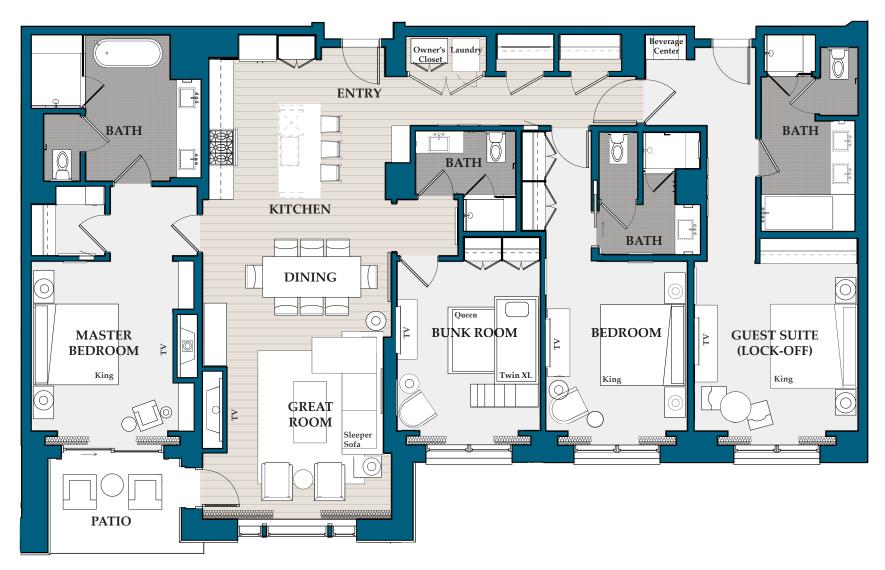

2,752 sq. ft. / Bedrooms: 4 / Bathrooms: 4 / Lock-off / Level 2

2,460 sq. ft. / Bedrooms: 4 / Bathrooms: 4 / Lock-off / Level 2

2,742 sq. ft. / Bedrooms: 4 / Bathrooms: 4 / Lock-off / Level 2

2,437 sq. ft. / Bedrooms: 4 / Bathrooms: 4 / Lock-off / Level 3