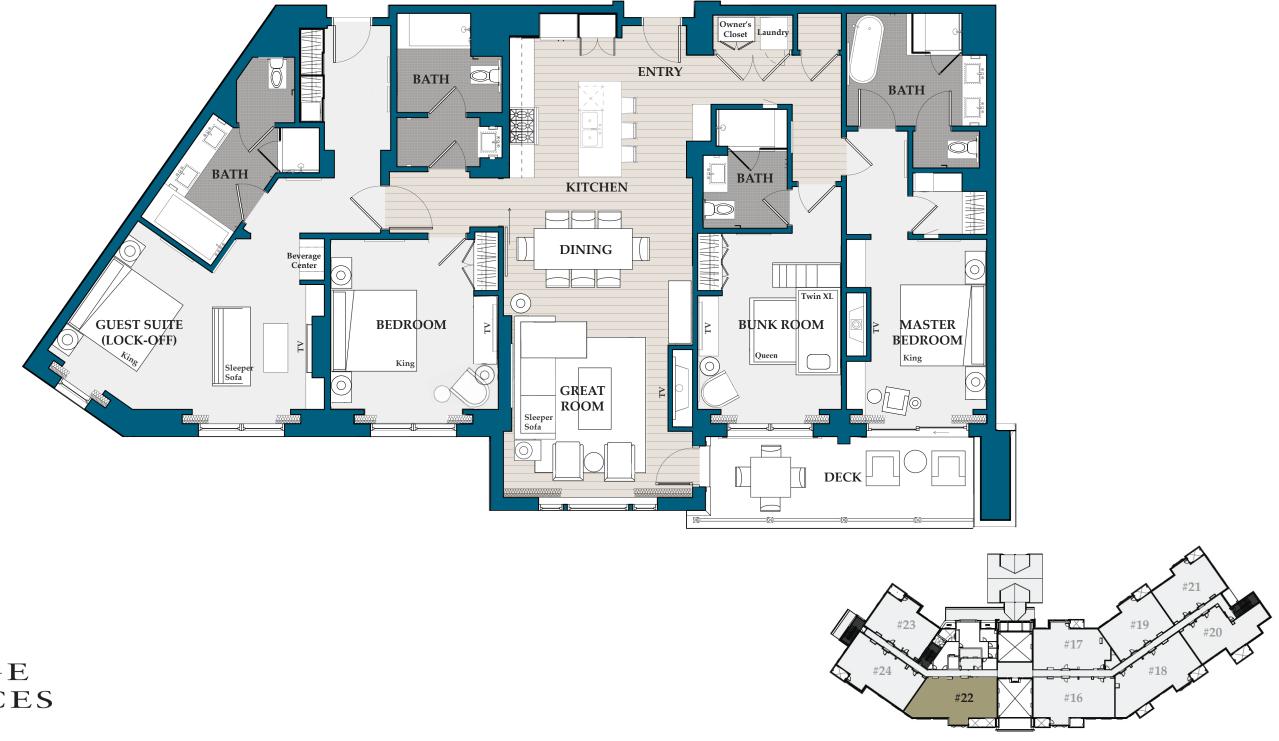

2,752 sq. ft. / Bedrooms: 4 / Bathrooms: 4 / Lock-off / Level 2

2,460 sq. ft. / Bedrooms: 4 / Bathrooms: 4 / Lock-off / Level 2

2,742 sq. ft. / Bedrooms: 4 / Bathrooms: 4 / Lock-off / Level 2

2,437 sq. ft. / Bedrooms: 4 / Bathrooms: 4 / Lock-off / Level 3

2,712 sq. ft. / Bedrooms: 4 / Bathrooms: 4 / Lock-off / Level 3

2,478 sq. ft. / Bedrooms: 4 / Bathrooms: 4 / Lock-off / Level 3

2,462 sq. ft. / Bedrooms: 4 / Bathrooms: 4 / Lock-off / Level 3

2,437 sq. ft. / Bedrooms: 4 / Bathrooms: 4 / Lock-off / Level 4