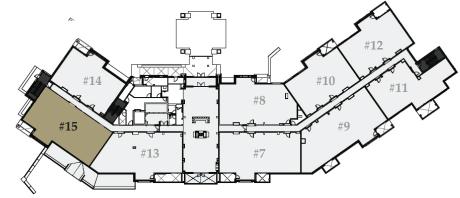

2,752 sq. ft. / Bedrooms: 4 / Bathrooms: 4 / Lock-off / Level 2

2,460 sq. ft. / Bedrooms: 4 / Bathrooms: 4 / Lock-off / Level 2

2,742 sq. ft. / Bedrooms: 4 / Bathrooms: 4 / Lock-off / Level 2

2,437 sq. ft. / Bedrooms: 4 / Bathrooms: 4 / Lock-off / Level 3