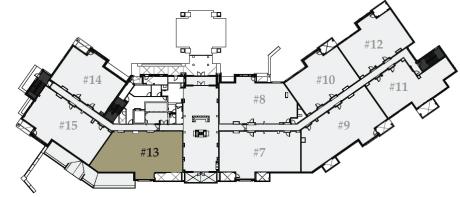

2,752 sq. ft. / Bedrooms: 4 / Bathrooms: 4 / Lock-off / Level 2

2,460 sq. ft. / Bedrooms: 4 / Bathrooms: 4 / Lock-off / Level 2

2,742 sq. ft. / Bedrooms: 4 / Bathrooms: 4 / Lock-off / Level 2

2,437 sq. ft. / Bedrooms: 4 / Bathrooms: 4 / Lock-off / Level 3