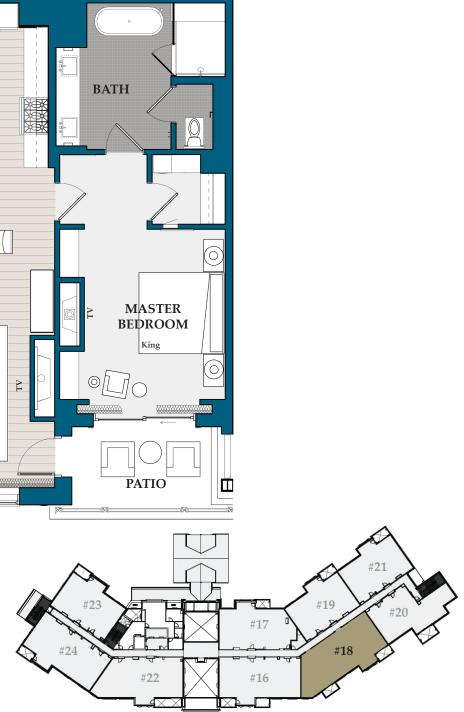

2,752 sq. ft. / Bedrooms: 4 / Bathrooms: 4 / Lock-off / Level 2

2,460 sq. ft. / Bedrooms: 4 / Bathrooms: 4 / Lock-off / Level 2

2,742 sq. ft. / Bedrooms: 4 / Bathrooms: 4 / Lock-off / Level 2

2,437 sq. ft. / Bedrooms: 4 / Bathrooms: 4 / Lock-off / Level 3

2,712 sq. ft. / Bedrooms: 4 / Bathrooms: 4 / Lock-off / Level 3

2,478 sq. ft. / Bedrooms: 4 / Bathrooms: 4 / Lock-off / Level 3

2,462 sq. ft. / Bedrooms: 4 / Bathrooms: 4 / Lock-off / Level 3

2,437 sq. ft. / Bedrooms: 4 / Bathrooms: 4 / Lock-off / Level 4