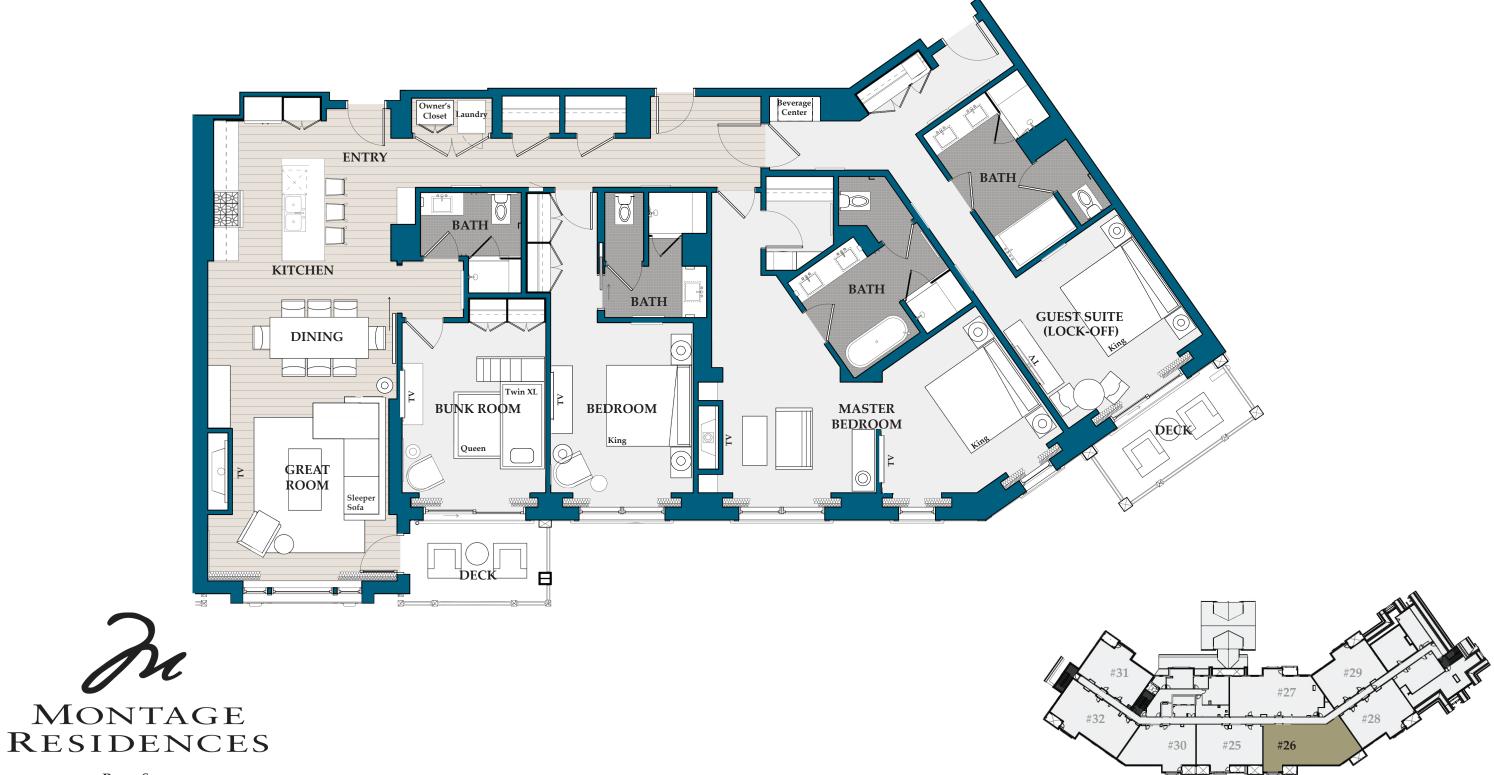

2,713 sq. ft. / Bedrooms: 4 / Bathrooms: 4 / Lock-off / Level 4

2,479 sq. ft. / Bedrooms: 4 / Bathrooms: 4 / Lock-off / Level 4

2,451 sq. ft. / Bedrooms: 4 / Bathrooms: 4 / Lock-off / Level 4

2,728 sq. ft. / Bedrooms: 4 / Bathrooms: 4 / Lock-off / Level 5