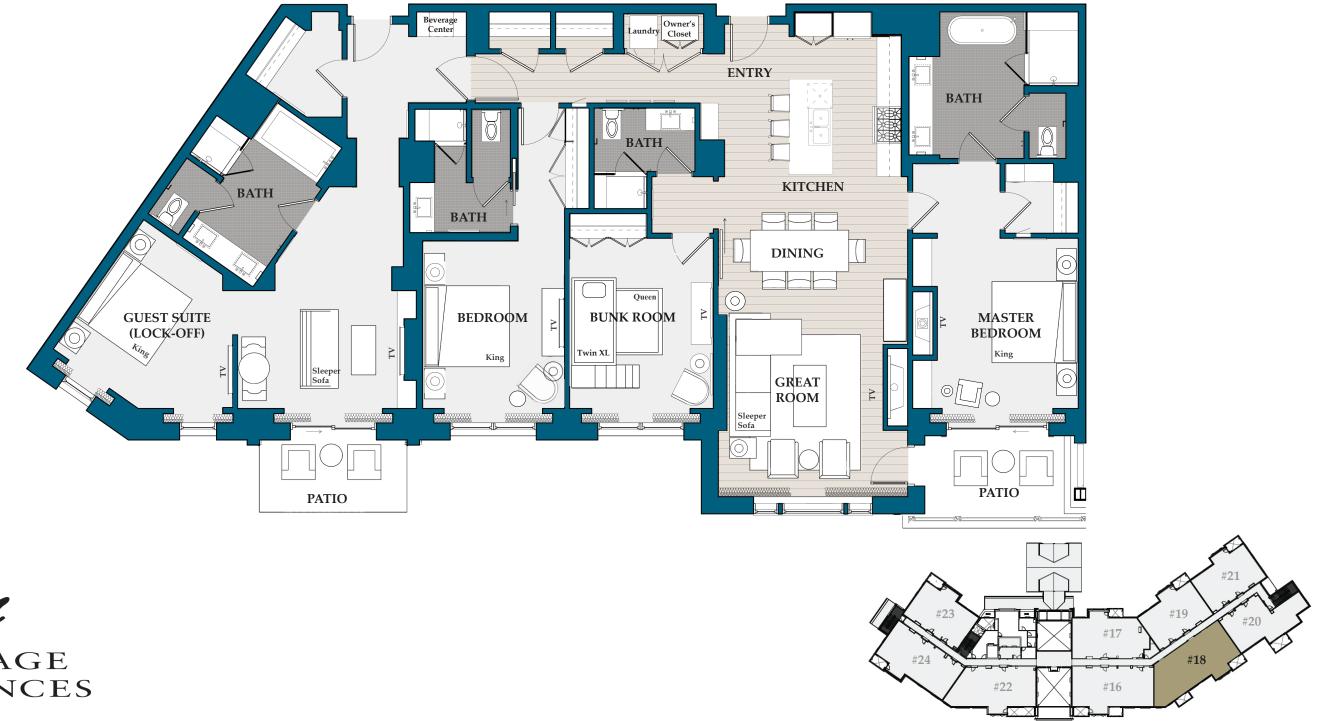

2,752 sq. ft. / Bedrooms: 4 / Bathrooms: 4 / Lock-off / Level 2

2,460 sq. ft. / Bedrooms: 4 / Bathrooms: 4 / Lock-off / Level 2

2,742 sq. ft. / Bedrooms: 4 / Bathrooms: 4 / Lock-off / Level 2

2,437 sq. ft. / Bedrooms: 4 / Bathrooms: 4 / Lock-off / Level 3

2,712 sq. ft. / Bedrooms: 4 / Bathrooms: 4 / Lock-off / Level 3

2,478 sq. ft. / Bedrooms: 4 / Bathrooms: 4 / Lock-off / Level 3

2,462 sq. ft. / Bedrooms: 4 / Bathrooms: 4 / Lock-off / Level 3

2,437 sq. ft. / Bedrooms: 4 / Bathrooms: 4 / Lock-off / Level 4