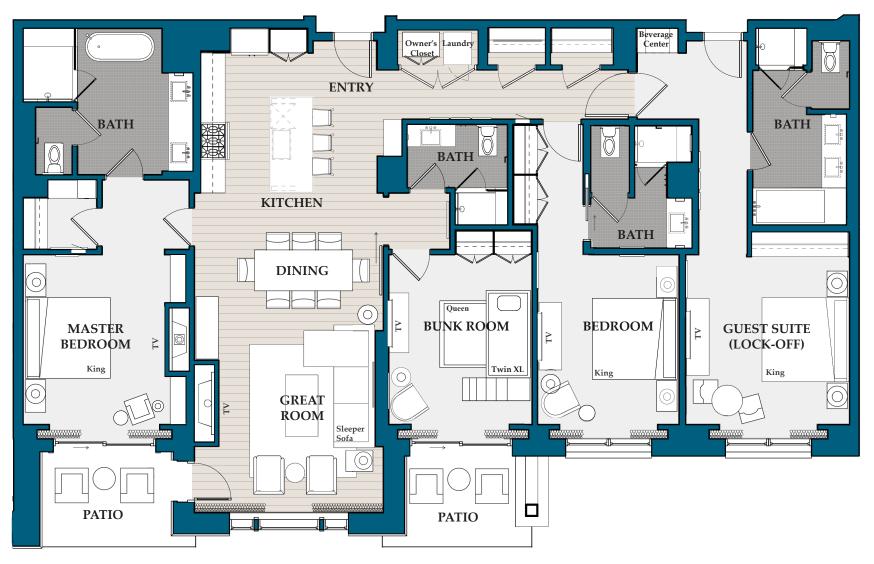

2,752 sq. ft. / Bedrooms: 4 / Bathrooms: 4 / Lock-off / Level 2

2,460 sq. ft. / Bedrooms: 4 / Bathrooms: 4 / Lock-off / Level 2

2,742 sq. ft. / Bedrooms: 4 / Bathrooms: 4 / Lock-off / Level 2

2,437 sq. ft. / Bedrooms: 4 / Bathrooms: 4 / Lock-off / Level 3