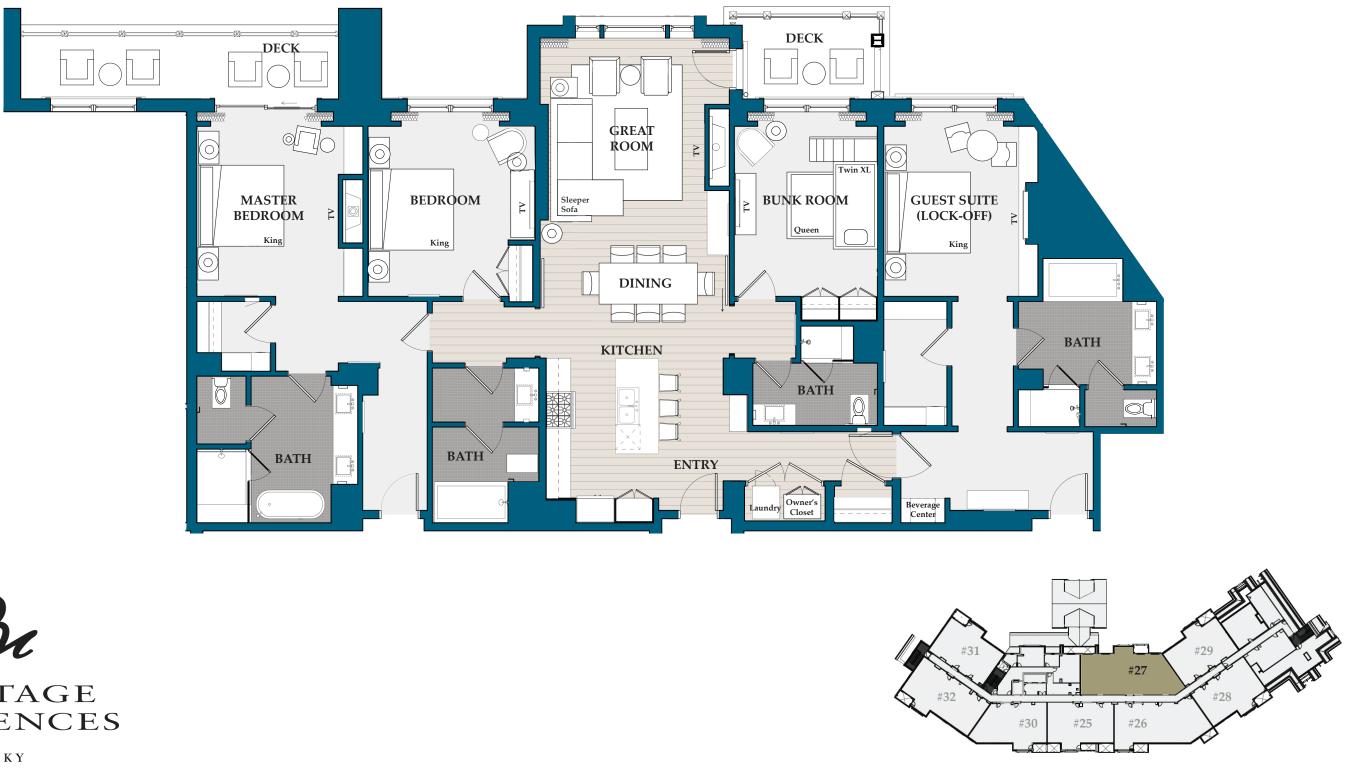

2,752 sq. ft. / Bedrooms: 4 / Bathrooms: 4 / Lock-off / Level 2

2,460 sq. ft. / Bedrooms: 4 / Bathrooms: 4 / Lock-off / Level 2

2,742 sq. ft. / Bedrooms: 4 / Bathrooms: 4 / Lock-off / Level 2

2,437 sq. ft. / Bedrooms: 4 / Bathrooms: 4 / Lock-off / Level 3

2,712 sq. ft. / Bedrooms: 4 / Bathrooms: 4 / Lock-off / Level 3

2,478 sq. ft. / Bedrooms: 4 / Bathrooms: 4 / Lock-off / Level 3

2,462 sq. ft. / Bedrooms: 4 / Bathrooms: 4 / Lock-off / Level 3

2,437 sq. ft. / Bedrooms: 4 / Bathrooms: 4 / Lock-off / Level 4

2,713 sq. ft. / Bedrooms: 4 / Bathrooms: 4 / Lock-off / Level 4

2,479 sq. ft. / Bedrooms: 4 / Bathrooms: 4 / Lock-off / Level 4

2,451 sq. ft. / Bedrooms: 4 / Bathrooms: 4 / Lock-off / Level 4

2,728 sq. ft. / Bedrooms: 4 / Bathrooms: 4 / Lock-off / Level 5

2,680 sq. ft. / Bedrooms: 4 / Bathrooms: 4 / Lock-off / Level 5

2,451 sq. ft. / Bedrooms: 4 / Bathrooms: 4 / Lock-off / Level 5