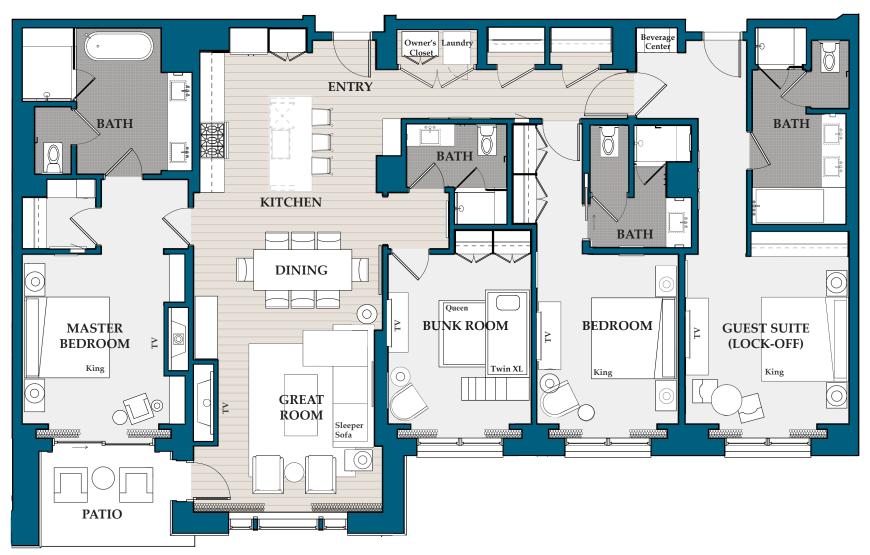

2,752 sq. ft. / Bedrooms: 4 / Bathrooms: 4 / Lock-off / Level 2

2,460 sq. ft. / Bedrooms: 4 / Bathrooms: 4 / Lock-off / Level 2

2,742 sq. ft. / Bedrooms: 4 / Bathrooms: 4 / Lock-off / Level 2

2,437 sq. ft. / Bedrooms: 4 / Bathrooms: 4 / Lock-off / Level 3