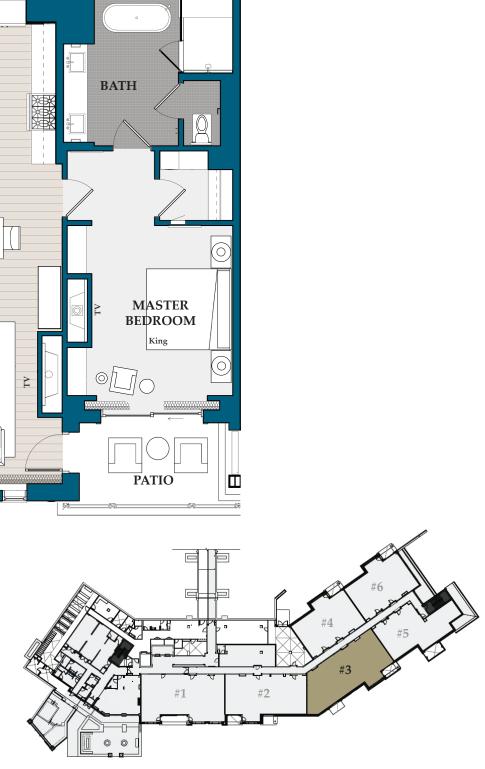

2,752 sq. ft. / Bedrooms: 4 / Bathrooms: 4 / Lock-off / Level 2

2,460 sq. ft. / Bedrooms: 4 / Bathrooms: 4 / Lock-off / Level 2

2,742 sq. ft. / Bedrooms: 4 / Bathrooms: 4 / Lock-off / Level 2

2,437 sq. ft. / Bedrooms: 4 / Bathrooms: 4 / Lock-off / Level 3