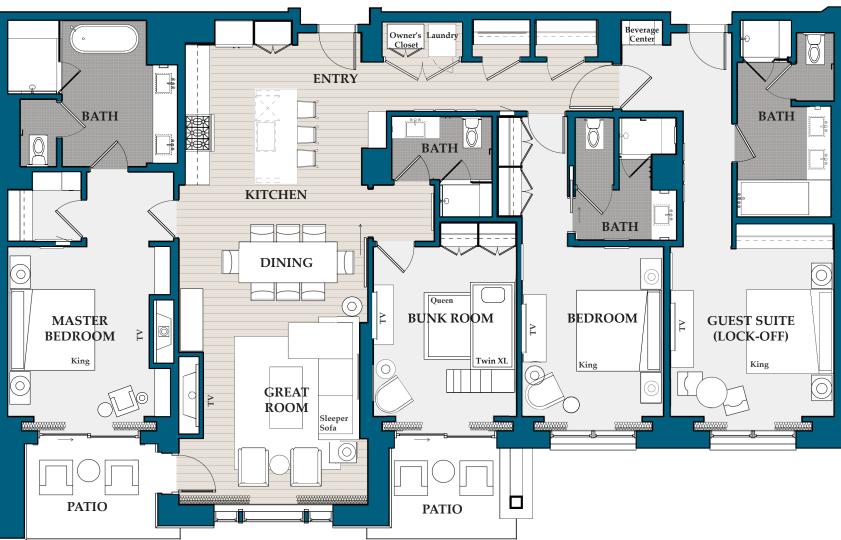

2,712 sq. ft. / Bedrooms: 4 / Bathrooms: 4 / Lock-off / Level 3

2,478 sq. ft. / Bedrooms: 4 / Bathrooms: 4 / Lock-off / Level 3

2,462 sq. ft. / Bedrooms: 4 / Bathrooms: 4 / Lock-off / Level 3

2,437 sq. ft. / Bedrooms: 4 / Bathrooms: 4 / Lock-off / Level 4