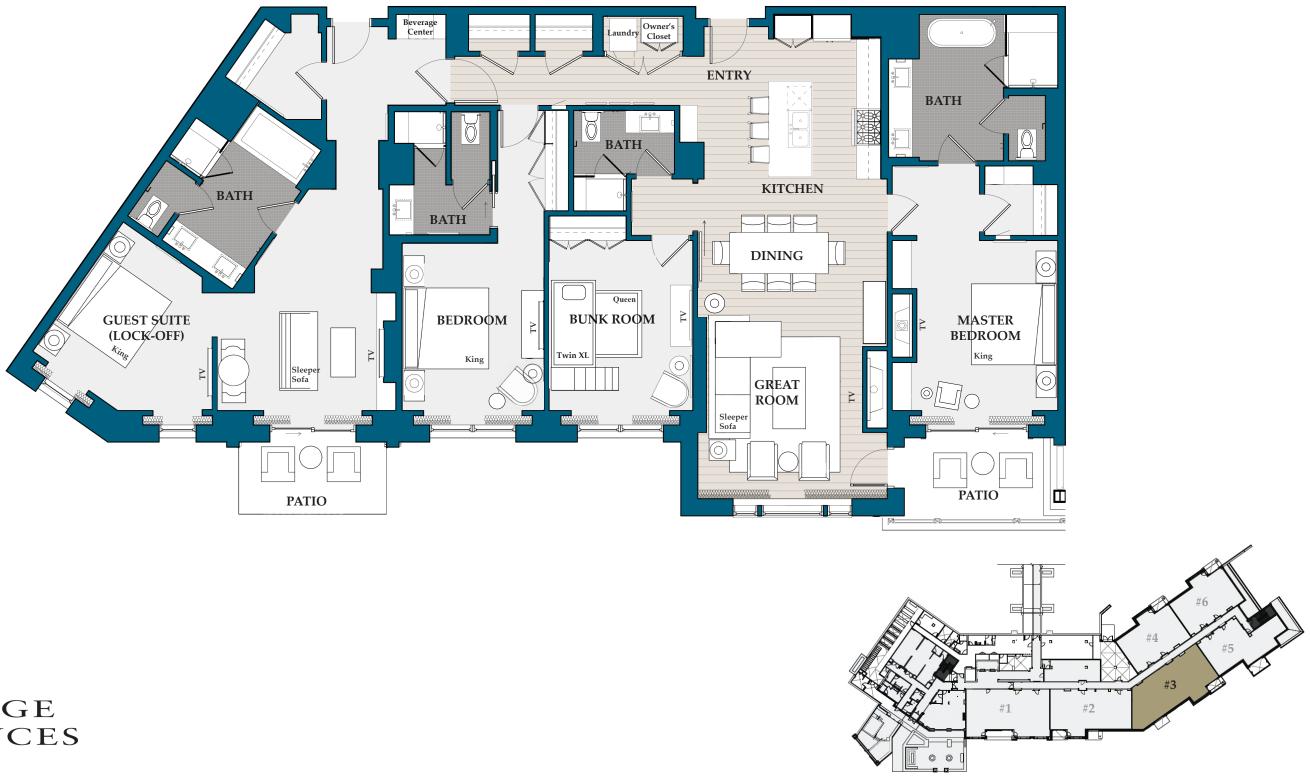

2,752 sq. ft. / Bedrooms: 4 / Bathrooms: 4 / Lock-off / Level 2

2,460 sq. ft. / Bedrooms: 4 / Bathrooms: 4 / Lock-off / Level 2

2,742 sq. ft. / Bedrooms: 4 / Bathrooms: 4 / Lock-off / Level 2

2,437 sq. ft. / Bedrooms: 4 / Bathrooms: 4 / Lock-off / Level 3