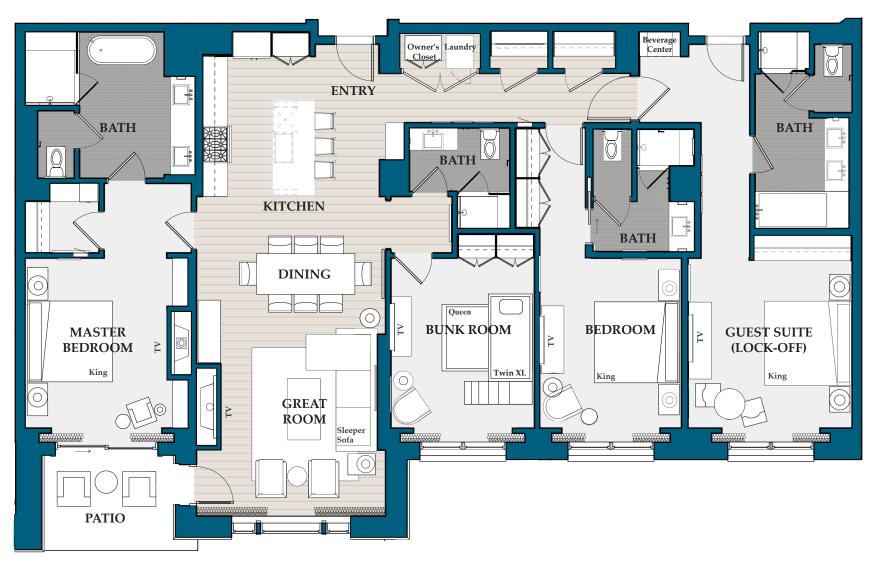

2,752 sq. ft. / Bedrooms: 4 / Bathrooms: 4 / Lock-off / Level 2

2,460 sq. ft. / Bedrooms: 4 / Bathrooms: 4 / Lock-off / Level 2

2,742 sq. ft. / Bedrooms: 4 / Bathrooms: 4 / Lock-off / Level 2

2,437 sq. ft. / Bedrooms: 4 / Bathrooms: 4 / Lock-off / Level 3

2,712 sq. ft. / Bedrooms: 4 / Bathrooms: 4 / Lock-off / Level 3

2,478 sq. ft. / Bedrooms: 4 / Bathrooms: 4 / Lock-off / Level 3

2,462 sq. ft. / Bedrooms: 4 / Bathrooms: 4 / Lock-off / Level 3

2,437 sq. ft. / Bedrooms: 4 / Bathrooms: 4 / Lock-off / Level 4

2,713 sq. ft. / Bedrooms: 4 / Bathrooms: 4 / Lock-off / Level 4

2,479 sq. ft. / Bedrooms: 4 / Bathrooms: 4 / Lock-off / Level 4

2,451 sq. ft. / Bedrooms: 4 / Bathrooms: 4 / Lock-off / Level 4

2,728 sq. ft. / Bedrooms: 4 / Bathrooms: 4 / Lock-off / Level 5

2,680 sq. ft. / Bedrooms: 4 / Bathrooms: 4 / Lock-off / Level 5

2,451 sq. ft. / Bedrooms: 4 / Bathrooms: 4 / Lock-off / Level 5