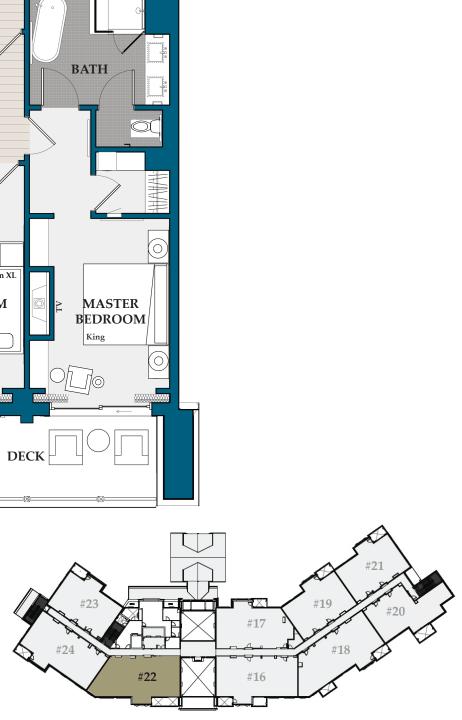

2,752 sq. ft. / Bedrooms: 4 / Bathrooms: 4 / Lock-off / Level 2

2,460 sq. ft. / Bedrooms: 4 / Bathrooms: 4 / Lock-off / Level 2

2,742 sq. ft. / Bedrooms: 4 / Bathrooms: 4 / Lock-off / Level 2

2,437 sq. ft. / Bedrooms: 4 / Bathrooms: 4 / Lock-off / Level 3