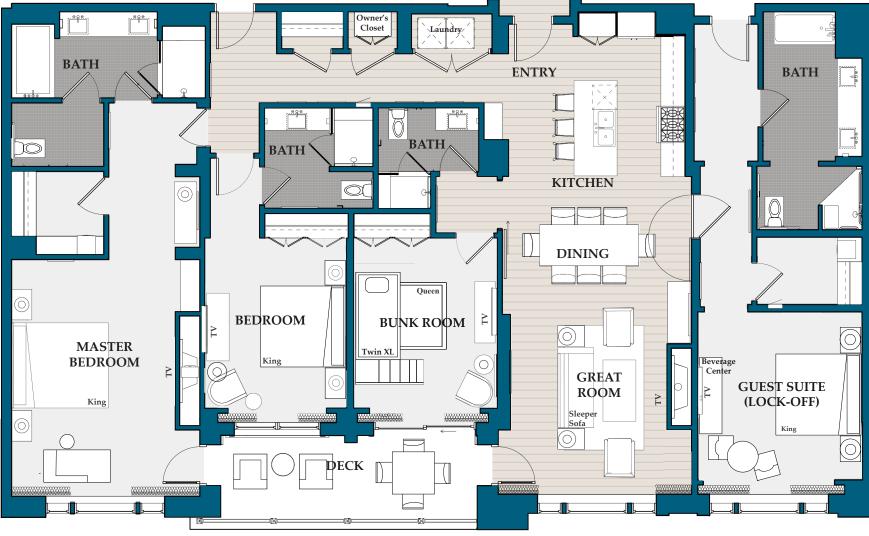

2,752 sq. ft. / Bedrooms: 4 / Bathrooms: 4 / Lock-off / Level 2

2,460 sq. ft. / Bedrooms: 4 / Bathrooms: 4 / Lock-off / Level 2

2,742 sq. ft. / Bedrooms: 4 / Bathrooms: 4 / Lock-off / Level 2

2,437 sq. ft. / Bedrooms: 4 / Bathrooms: 4 / Lock-off / Level 3