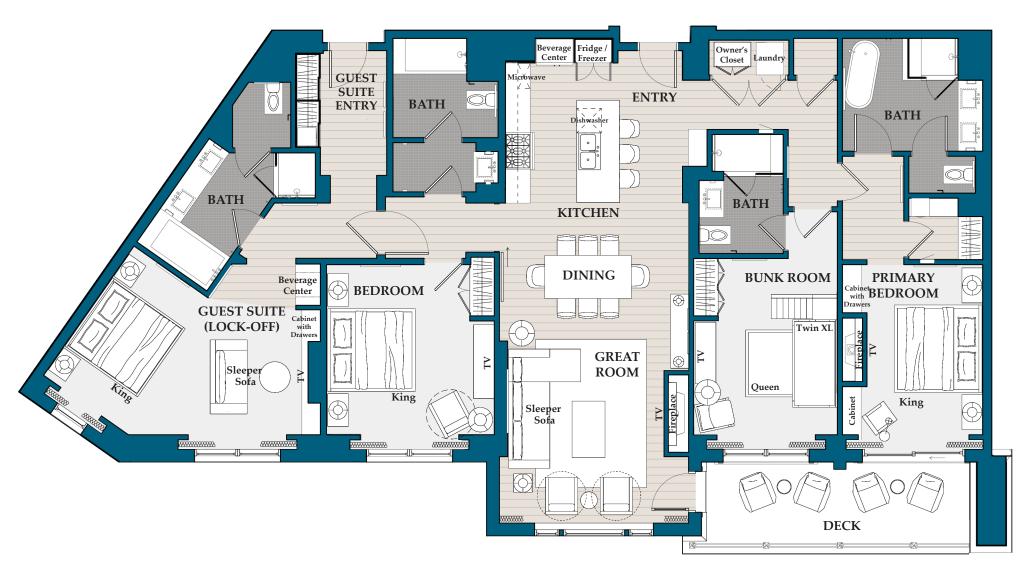

#14 #10 #11 #15 #9 #11

2,712 sq. ft. / Bedrooms: 4 / Bathrooms: 4 / Lock-off / Level 3

2,478 sq. ft. / Bedrooms: 4 / Bathrooms: 4 / Lock-off / Level 3

#14 #10 #11 #15 #8 #9 #11

2,462 sq. ft. / Bedrooms: 4 / Bathrooms: 4 / Lock-off / Level 3

#14 #10 #11 #15 #8 #8 #7

2,437 sq. ft. / Bedrooms: 4 / Bathrooms: 4 / Lock-off / Level 4

2,713 sq. ft. / Bedrooms: 4 / Bathrooms: 4 / Lock-off / Level 4

#23 #19 #17 #18 #20

2,479 sq. ft. / Bedrooms: 4 / Bathrooms: 4 / Lock-off / Level 4