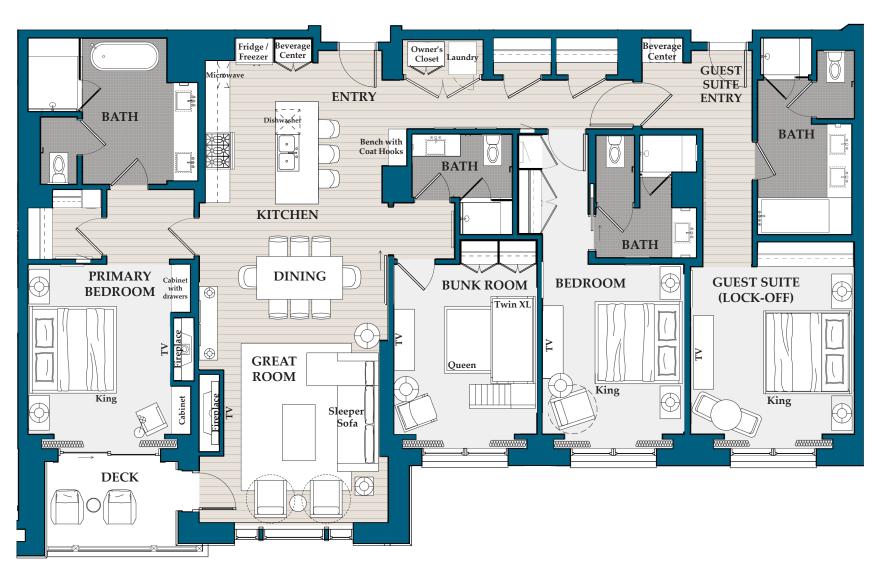

#23 #19 #20 #17 #18 #21

2,451 sq. ft. / Bedrooms: 4 / Bathrooms: 4 / Lock-off / Level 4

2,728 sq. ft. / Bedrooms: 4 / Bathrooms: 4 / Lock-off / Level 5

2,680 sq. ft. / Bedrooms: 4 / Bathrooms: 4 / Lock-off / Level 5

2,451 sq. ft. / Bedrooms: 4 / Bathrooms: 4 / Lock-off / Level 5

#31 #29 #27 #28 #28 #28 #30 #25 #26