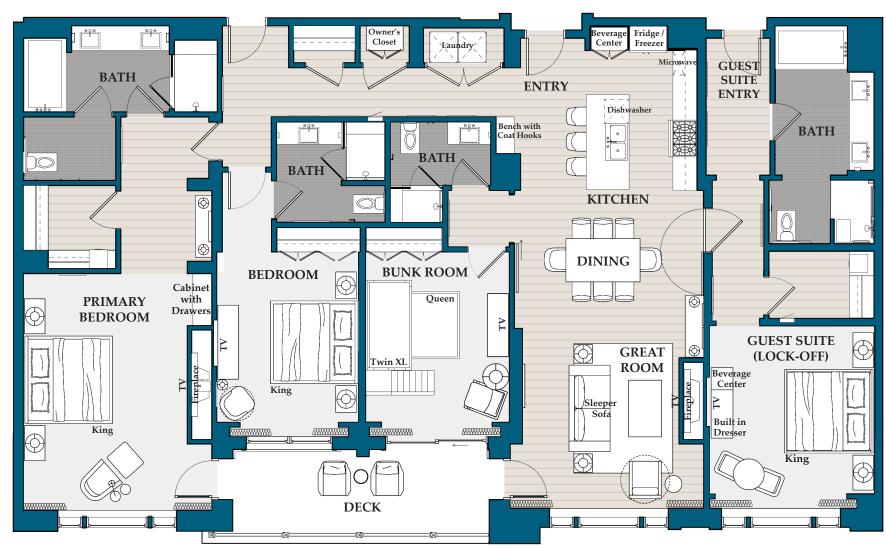

2,752 sq. ft. / Bedrooms: 4 / Bathrooms: 4 / Lock-off / Level 2

2,460 sq. ft. / Bedrooms: 4 / Bathrooms: 4 / Lock-off / Level 2

2,742 sq. ft. / Bedrooms: 4 / Bathrooms: 4 / Lock-off / Level 2

2,437 sq. ft. / Bedrooms: 4 / Bathrooms: 4 / Lock-off / Level 3

#14 #10 #11 #15 #9 #11

2,712 sq. ft. / Bedrooms: 4 / Bathrooms: 4 / Lock-off / Level 3

2,478 sq. ft. / Bedrooms: 4 / Bathrooms: 4 / Lock-off / Level 3

#14 #10 #11 #15 #8 #9 #11

2,462 sq. ft. / Bedrooms: 4 / Bathrooms: 4 / Lock-off / Level 3