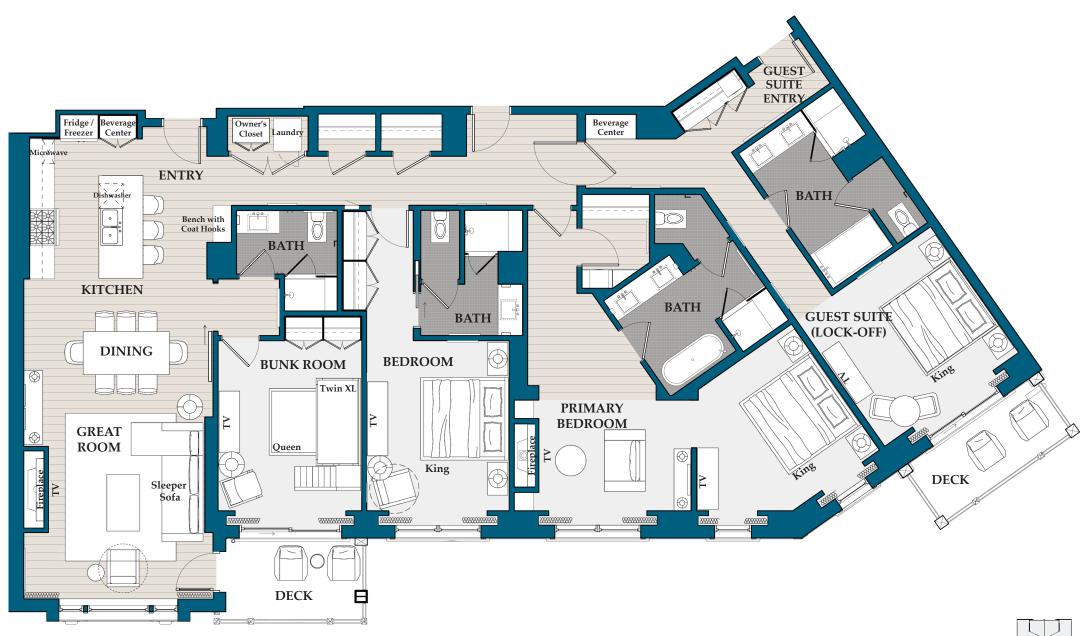

#23 #19 #20 #17 #18 #21

2,451 sq. ft. / Bedrooms: 4 / Bathrooms: 4 / Lock-off / Level 4

2,728 sq. ft. / Bedrooms: 4 / Bathrooms: 4 / Lock-off / Level 5

2,680 sq. ft. / Bedrooms: 4 / Bathrooms: 4 / Lock-off / Level 5

2,451 sq. ft. / Bedrooms: 4 / Bathrooms: 4 / Lock-off / Level 5

#31 #29 #27 #28 #28 #28 #30 #25 #26