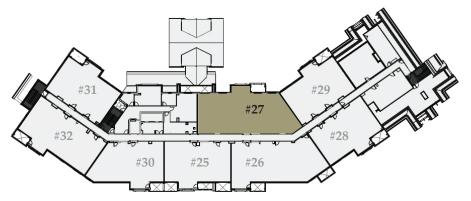

2,451 sq. ft. / Bedrooms: 4 / Bathrooms: 4 / Lock-off / Level 5

#31 #29 #27 #28 #28 #28 #30 #25 #26