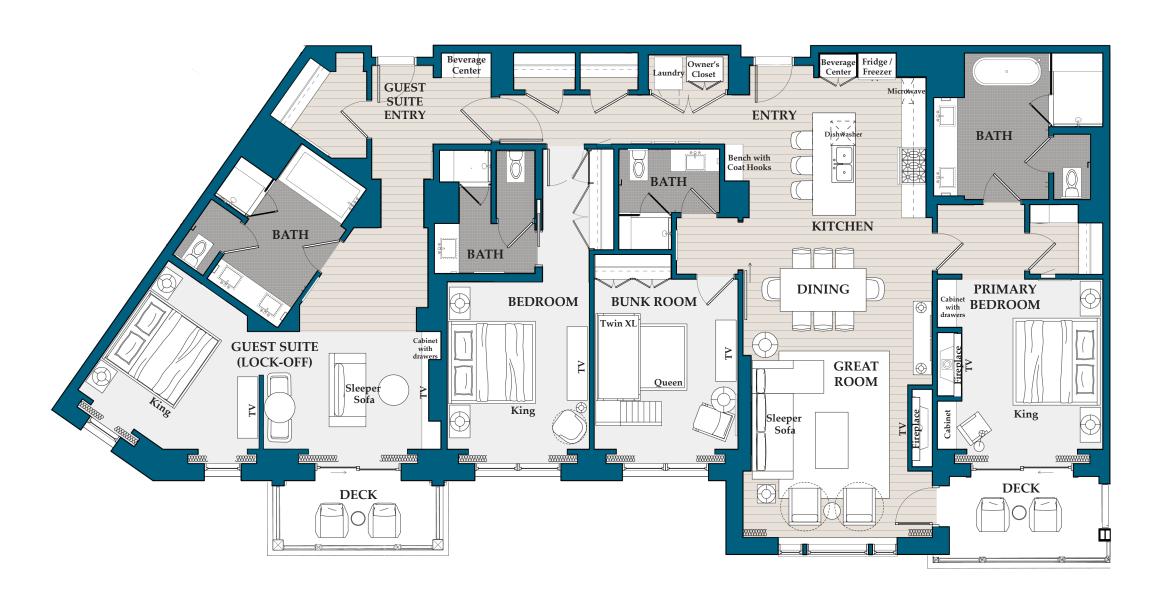

2,752 sq. ft. / Bedrooms: 4 / Bathrooms: 4 / Lock-off / Level 2

2,460 sq. ft. / Bedrooms: 4 / Bathrooms: 4 / Lock-off / Level 2

2,742 sq. ft. / Bedrooms: 4 / Bathrooms: 4 / Lock-off / Level 2

2,437 sq. ft. / Bedrooms: 4 / Bathrooms: 4 / Lock-off / Level 3

#14 #10 #11 #15 #9 #11

2,712 sq. ft. / Bedrooms: 4 / Bathrooms: 4 / Lock-off / Level 3

2,478 sq. ft. / Bedrooms: 4 / Bathrooms: 4 / Lock-off / Level 3

#14 #10 #11 #15 #8 #9 #11

2,462 sq. ft. / Bedrooms: 4 / Bathrooms: 4 / Lock-off / Level 3