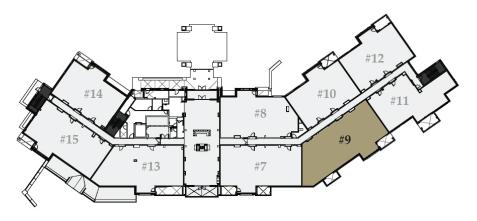

#14 #10 #11 #15 #9 #11

2,712 sq. ft. / Bedrooms: 4 / Bathrooms: 4 / Lock-off / Level 3

2,478 sq. ft. / Bedrooms: 4 / Bathrooms: 4 / Lock-off / Level 3

#14 #10 #11 #15 #8 #9 #11

2,462 sq. ft. / Bedrooms: 4 / Bathrooms: 4 / Lock-off / Level 3

#14 #10 #11 #15 #8 #8 #7

2,437 sq. ft. / Bedrooms: 4 / Bathrooms: 4 / Lock-off / Level 4

2,713 sq. ft. / Bedrooms: 4 / Bathrooms: 4 / Lock-off / Level 4

#23 #19 #17 #18 #20

2,479 sq. ft. / Bedrooms: 4 / Bathrooms: 4 / Lock-off / Level 4