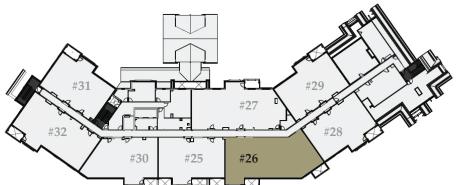

2,451 sq. ft. / Bedrooms: 4 / Bathrooms: 4 / Lock-off / Level 5

#31 #29 #27 #28 #28 #28 #30 #25 #26