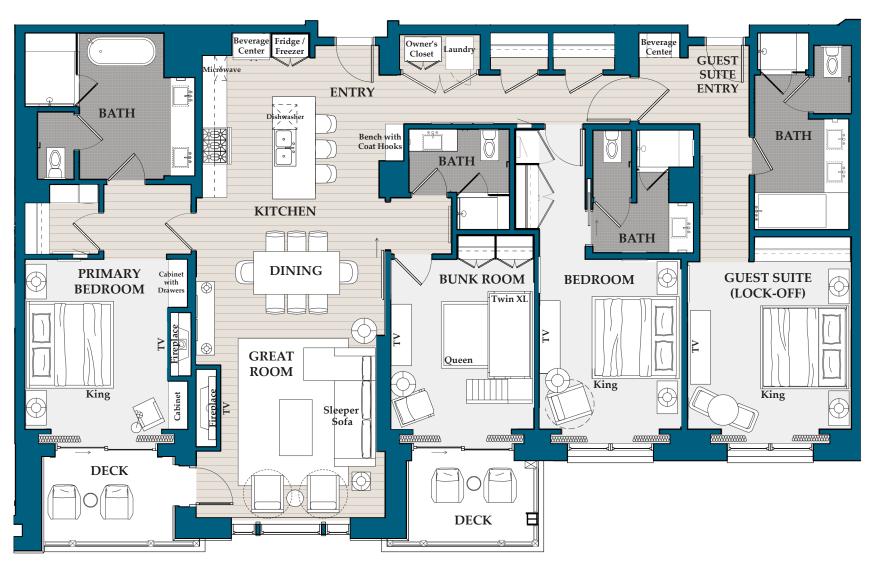

2,752 sq. ft. / Bedrooms: 4 / Bathrooms: 4 / Lock-off / Level 2

2,460 sq. ft. / Bedrooms: 4 / Bathrooms: 4 / Lock-off / Level 2

2,742 sq. ft. / Bedrooms: 4 / Bathrooms: 4 / Lock-off / Level 2

2,437 sq. ft. / Bedrooms: 4 / Bathrooms: 4 / Lock-off / Level 3