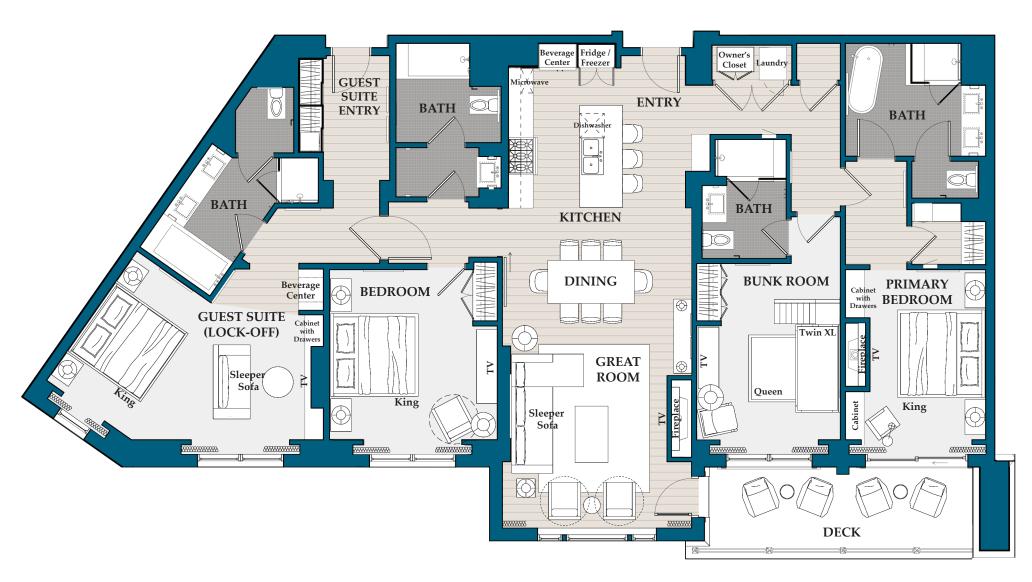

2,752 sq. ft. / Bedrooms: 4 / Bathrooms: 4 / Lock-off / Level 2

2,460 sq. ft. / Bedrooms: 4 / Bathrooms: 4 / Lock-off / Level 2

2,742 sq. ft. / Bedrooms: 4 / Bathrooms: 4 / Lock-off / Level 2

2,437 sq. ft. / Bedrooms: 4 / Bathrooms: 4 / Lock-off / Level 3