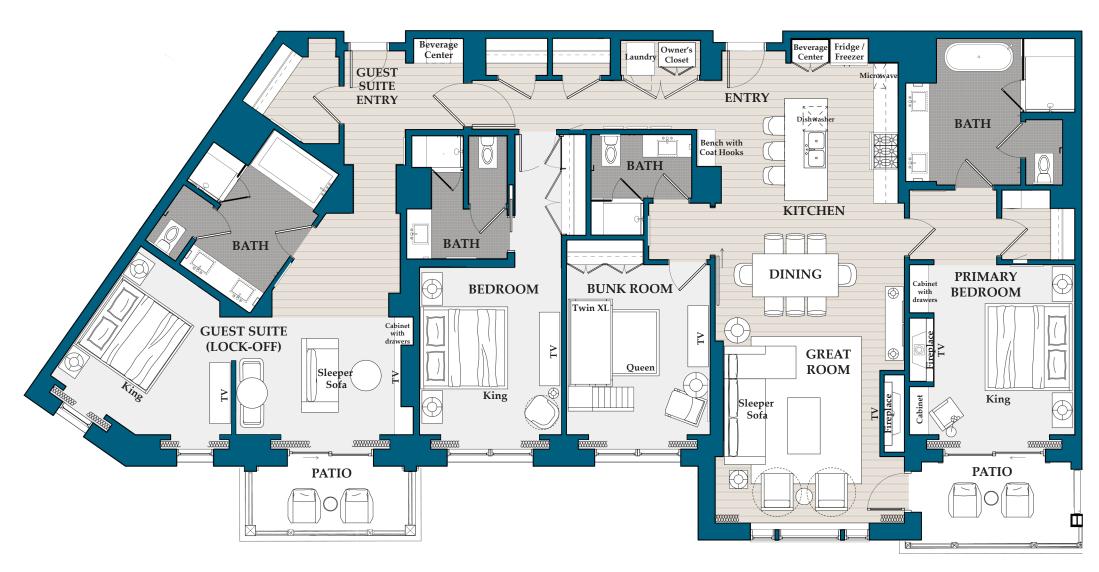

2,752 sq. ft. / Bedrooms: 4 / Bathrooms: 4 / Lock-off / Level 2

2,460 sq. ft. / Bedrooms: 4 / Bathrooms: 4 / Lock-off / Level 2

2,742 sq. ft. / Bedrooms: 4 / Bathrooms: 4 / Lock-off / Level 2

2,437 sq. ft. / Bedrooms: 4 / Bathrooms: 4 / Lock-off / Level 3

#14 #10 #11 #15 #9 #11

2,712 sq. ft. / Bedrooms: 4 / Bathrooms: 4 / Lock-off / Level 3

2,478 sq. ft. / Bedrooms: 4 / Bathrooms: 4 / Lock-off / Level 3

#14 #10 #11 #15 #8 #9 #11

2,462 sq. ft. / Bedrooms: 4 / Bathrooms: 4 / Lock-off / Level 3