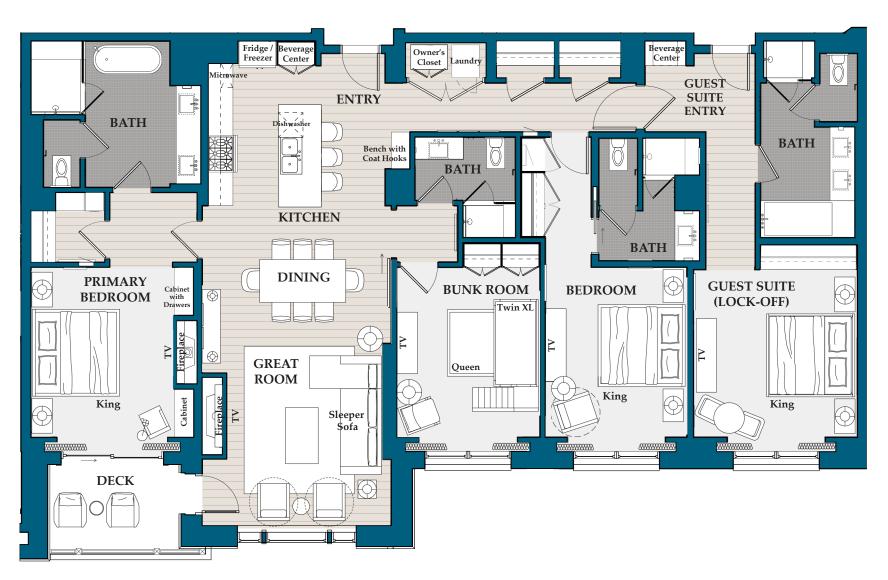

2,752 sq. ft. / Bedrooms: 4 / Bathrooms: 4 / Lock-off / Level 2

2,460 sq. ft. / Bedrooms: 4 / Bathrooms: 4 / Lock-off / Level 2

2,742 sq. ft. / Bedrooms: 4 / Bathrooms: 4 / Lock-off / Level 2

2,437 sq. ft. / Bedrooms: 4 / Bathrooms: 4 / Lock-off / Level 3

#14 #10 #11 #15 #9 #11

2,712 sq. ft. / Bedrooms: 4 / Bathrooms: 4 / Lock-off / Level 3

2,478 sq. ft. / Bedrooms: 4 / Bathrooms: 4 / Lock-off / Level 3

#14 #10 #11 #15 #8 #9 #11

2,462 sq. ft. / Bedrooms: 4 / Bathrooms: 4 / Lock-off / Level 3