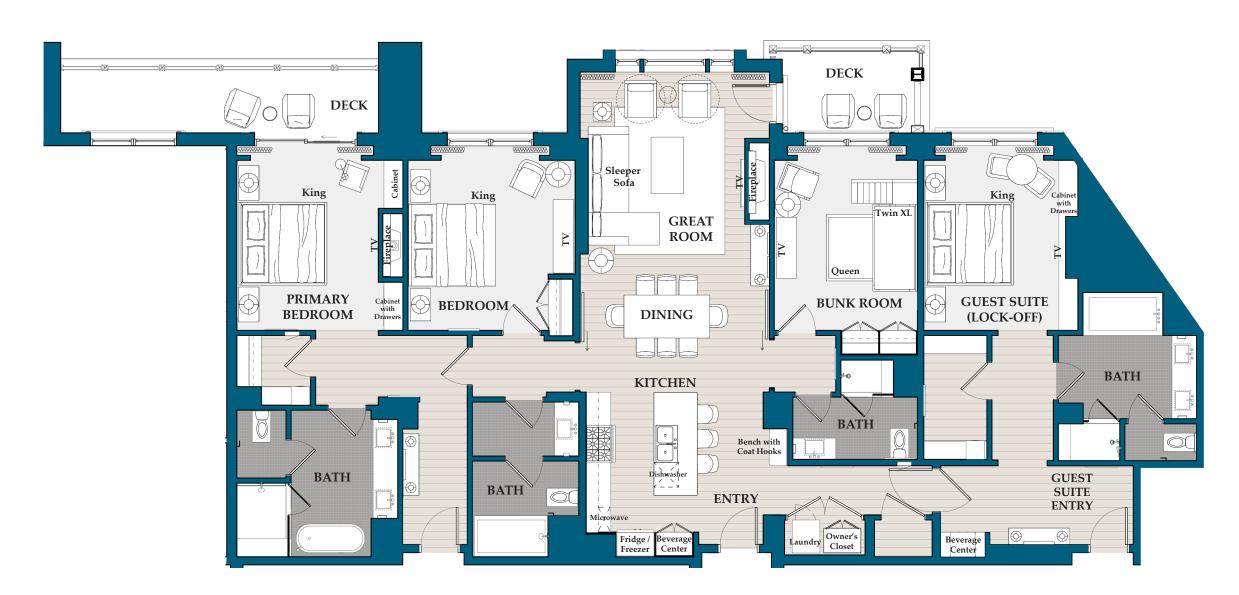

#23 #19 #20 #17 #18 #21

2,451 sq. ft. / Bedrooms: 4 / Bathrooms: 4 / Lock-off / Level 4

2,728 sq. ft. / Bedrooms: 4 / Bathrooms: 4 / Lock-off / Level 5

2,680 sq. ft. / Bedrooms: 4 / Bathrooms: 4 / Lock-off / Level 5

2,451 sq. ft. / Bedrooms: 4 / Bathrooms: 4 / Lock-off / Level 5

#31 #29 #27 #28 #28 #28 #30 #25 #26