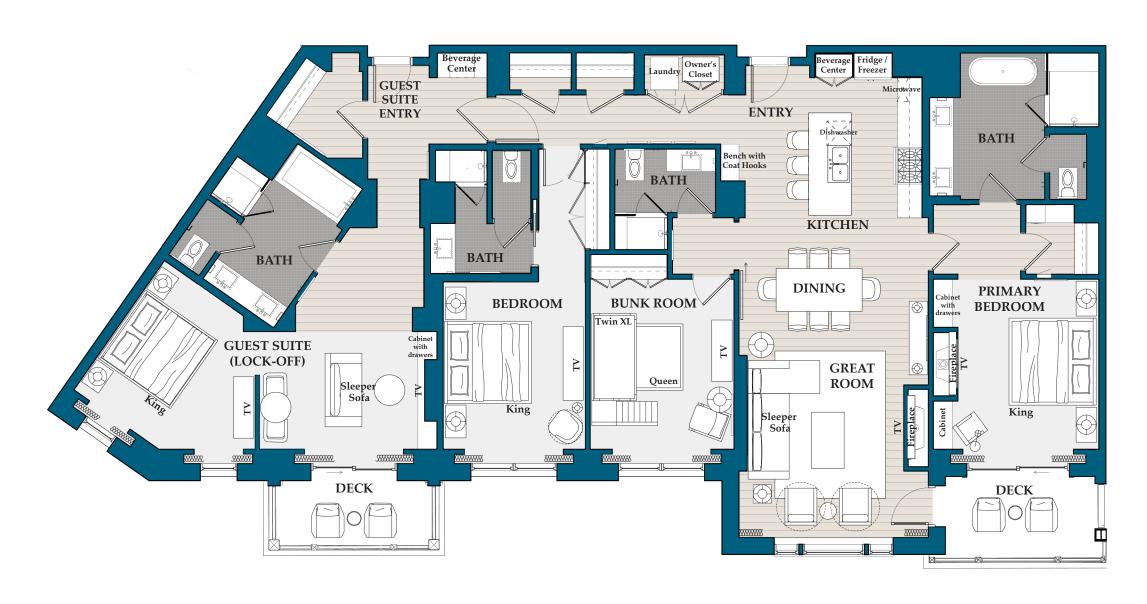

2,752 sq. ft. / Bedrooms: 4 / Bathrooms: 4 / Lock-off / Level 2

2,460 sq. ft. / Bedrooms: 4 / Bathrooms: 4 / Lock-off / Level 2

2,742 sq. ft. / Bedrooms: 4 / Bathrooms: 4 / Lock-off / Level 2

2,437 sq. ft. / Bedrooms: 4 / Bathrooms: 4 / Lock-off / Level 3