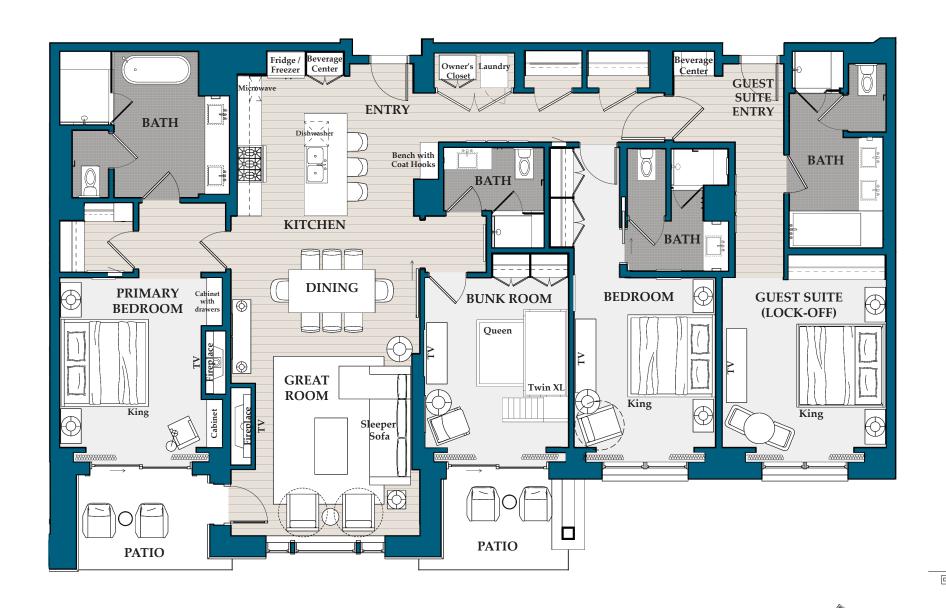

2,752 sq. ft. / Bedrooms: 4 / Bathrooms: 4 / Lock-off / Level 2

2,460 sq. ft. / Bedrooms: 4 / Bathrooms: 4 / Lock-off / Level 2

2,742 sq. ft. / Bedrooms: 4 / Bathrooms: 4 / Lock-off / Level 2

2,437 sq. ft. / Bedrooms: 4 / Bathrooms: 4 / Lock-off / Level 3

#14 #10 #11 #15 #9 #11

2,712 sq. ft. / Bedrooms: 4 / Bathrooms: 4 / Lock-off / Level 3

2,478 sq. ft. / Bedrooms: 4 / Bathrooms: 4 / Lock-off / Level 3

#14 #10 #11 #15 #8 #9 #11

2,462 sq. ft. / Bedrooms: 4 / Bathrooms: 4 / Lock-off / Level 3