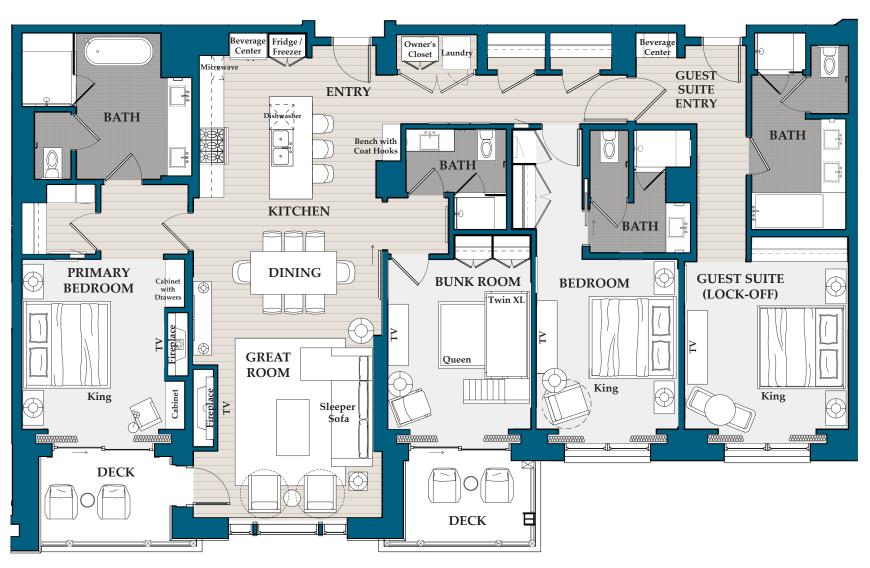

#14 #10 #11 #15 #9 #11

2,712 sq. ft. / Bedrooms: 4 / Bathrooms: 4 / Lock-off / Level 3

2,478 sq. ft. / Bedrooms: 4 / Bathrooms: 4 / Lock-off / Level 3

#14 #10 #11 #15 #8 #9 #11

2,462 sq. ft. / Bedrooms: 4 / Bathrooms: 4 / Lock-off / Level 3

#14 #10 #11 #15 #8 #8 #7

2,437 sq. ft. / Bedrooms: 4 / Bathrooms: 4 / Lock-off / Level 4

2,713 sq. ft. / Bedrooms: 4 / Bathrooms: 4 / Lock-off / Level 4

#23 #19 #17 #18 #20

2,479 sq. ft. / Bedrooms: 4 / Bathrooms: 4 / Lock-off / Level 4