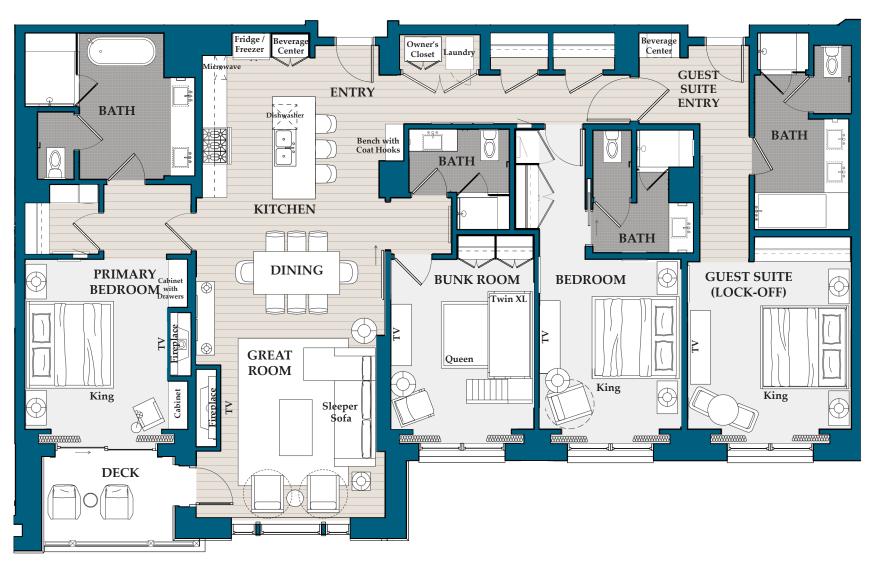

#14 #10 #11 #15 #8 #8 #7

2,437 sq. ft. / Bedrooms: 4 / Bathrooms: 4 / Lock-off / Level 4

2,713 sq. ft. / Bedrooms: 4 / Bathrooms: 4 / Lock-off / Level 4

#23 #19 #17 #18 #20

2,479 sq. ft. / Bedrooms: 4 / Bathrooms: 4 / Lock-off / Level 4

#23 #19 #20 #17 #18 #21

2,451 sq. ft. / Bedrooms: 4 / Bathrooms: 4 / Lock-off / Level 4

2,728 sq. ft. / Bedrooms: 4 / Bathrooms: 4 / Lock-off / Level 5

2,680 sq. ft. / Bedrooms: 4 / Bathrooms: 4 / Lock-off / Level 5