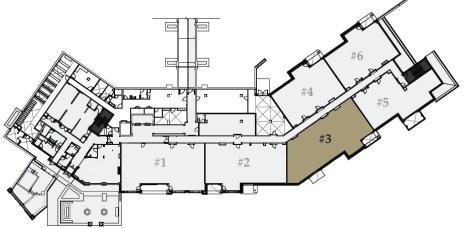

2,752 sq. ft. / Bedrooms: 4 / Bathrooms: 4 / Lock-off / Level 2

2,460 sq. ft. / Bedrooms: 4 / Bathrooms: 4 / Lock-off / Level 2

2,742 sq. ft. / Bedrooms: 4 / Bathrooms: 4 / Lock-off / Level 2

2,437 sq. ft. / Bedrooms: 4 / Bathrooms: 4 / Lock-off / Level 3