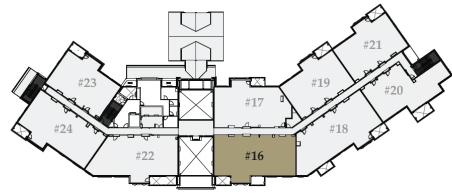

#14 #10 #11 #15 #8 #8 #7

2,437 sq. ft. / Bedrooms: 4 / Bathrooms: 4 / Lock-off / Level 4

2,713 sq. ft. / Bedrooms: 4 / Bathrooms: 4 / Lock-off / Level 4

#23 #19 #17 #18 #20

2,479 sq. ft. / Bedrooms: 4 / Bathrooms: 4 / Lock-off / Level 4

#23 #19 #20 #17 #18 #21

2,451 sq. ft. / Bedrooms: 4 / Bathrooms: 4 / Lock-off / Level 4

2,728 sq. ft. / Bedrooms: 4 / Bathrooms: 4 / Lock-off / Level 5

2,680 sq. ft. / Bedrooms: 4 / Bathrooms: 4 / Lock-off / Level 5